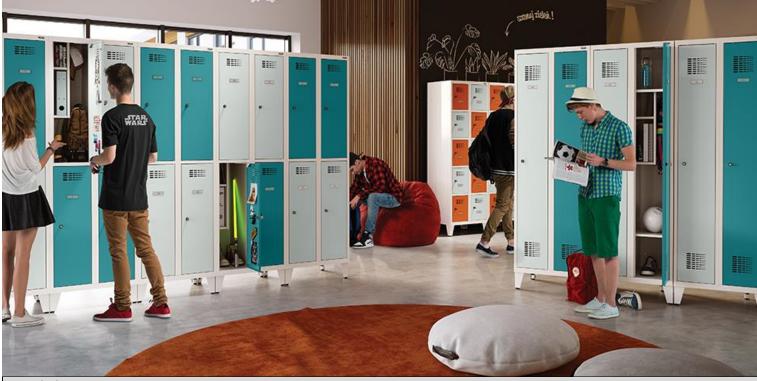

## SMS SCHOOL LOCKERS WITH TWO SHELVES AND BOX FOR BOOKS

## Description

SMS school lockers allow students to store books, a second breakfast, outerwear and shoes. They ensure that they only take what they need for lessons. There are two shelves and a box for notebooks, books and school supplies inside. As standard, the box has two hooks for hanging clothes. The door limiter provides comfort when multiple people are using several lockers at the same time (e.g. during breaks). Door opening angle is 90°, so that the open door does not restrict the space for the user standing next to it. In addition, the opening limiter protects the reinforced doors from break-in attempts, making the cabinets safer and less damaging.

The furniture does not need to be assembled, giving it strength and stability. As standard, the lockers are available in 16 colours at no extra charge. It is possible to have the doors printed with your favourite and original graphics.