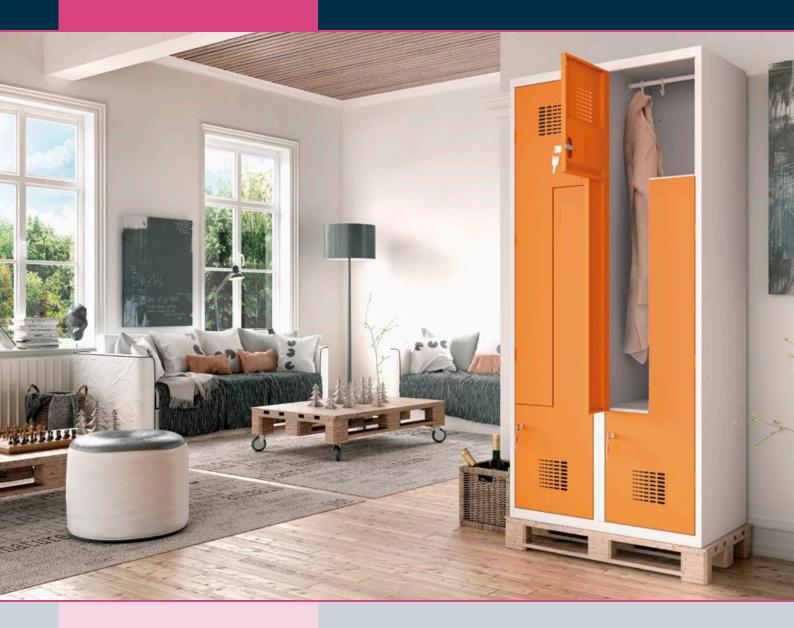

According to the latest trends in residential interiors design, metal furniture is becoming more and more popular. They are especially used in industrial and loft style spaces.

It is definitely better to live and work in a nice place. Worn wood, brick, steel and minimalism will create an extraordinary, inspirational place ... Steel in loft apartments is already a standard. Metal furniture is an interesting addition to a modern home. We offer industrial interiors as a home office, atelier. More and more people are working from home. So we need a space that is inspirational. We want to create in a comfortable and practical place. Convenient layout of furniture will greatly facilitate every work. But not only that counts! Rawness of a room combined with rustic elements is a character of a place everyone will love. Interior of an industrial office will be one of the most interesting and pleasant places in a house. In spite of appearance, arranging such a space does not have to entail big costs. In such a beautiful and untypical place one might become a workaholic.

Stainless steel kitchen is not only hygienic, but also gives the possibility of realizing many arranging ideas. Metal wardrobe in a beautiful bathroom is the most sensible solution for durability and aesthetic experience. Stainless steel furniture without toxic lacquers and glues is also safe for health and life of allergy sufferers. Our metal furniture can be used to decorate such people's homes, reconciling their health requirements with modern and interesting trends in interior design.

GLAMOUR CORNER

**RELIABILITY HIGH QUALITY VERSATILITY SOLIDITY FUNCTIONALITY DURABILITY ANTICORROSIVE PROTECTION USABILITY** 

ul.Wojska Polskiego 114 A 16-400 Suwałki POLAND www.malow.pl marketing@malow.com.pl tel.+48 87 566 07 02, 17, 40, 44 fax +48 87 566 07 19