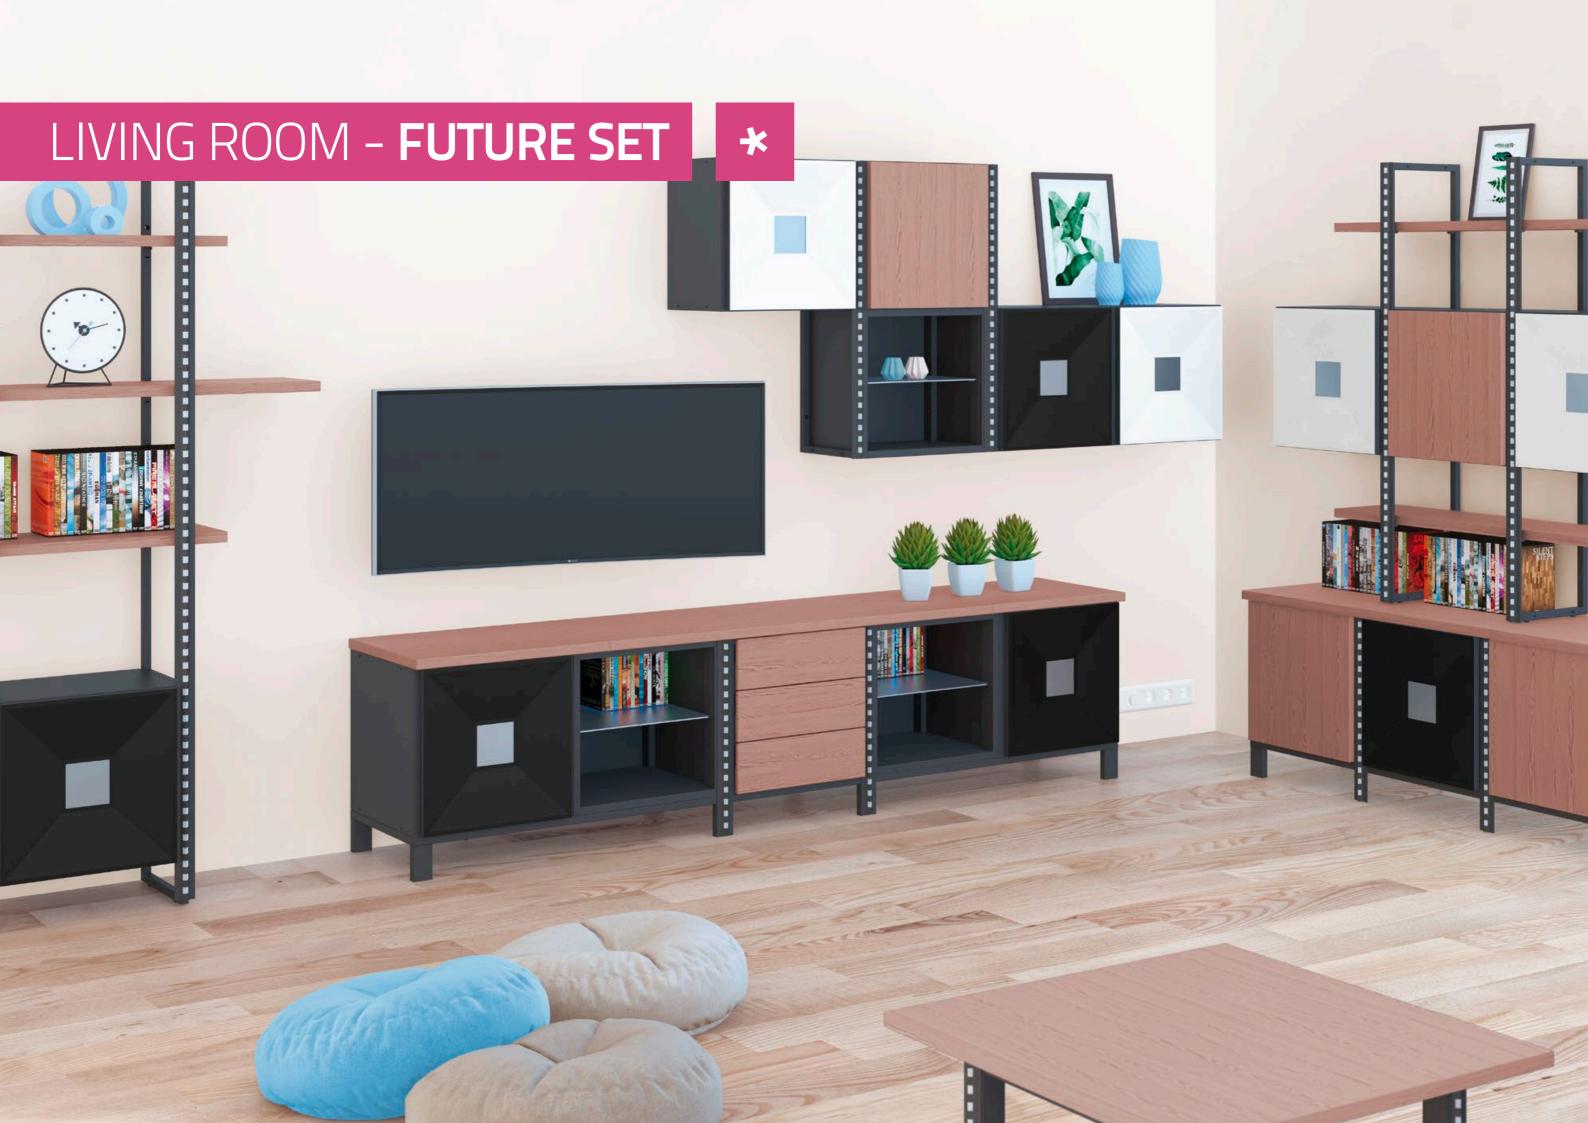

According to the latest trends in residential interiors design, metal furniture is becoming more and more popular. They are especially used in industrial and loft style spaces.

It is definitely better to live and work in a nice place. Worn wood, brick, steel and minimalism will create an extraordinary, inspirational place ... Steel in loft apartments is already a standard. Metal furniture is an interesting addition to a modern home. We offer industrial interiors as a home office, atelier. More and more people are working from home. So we need a space that is inspirational. We want to create in a comfortable and practical place. Convenient layout of furniture will greatly facilitate every work. But not only that counts! Rawness of a room combined with rustic elements is a character of a place everyone will love. Interior of an industrial office will be one of the most interesting and pleasant places in a house. In spite of appearance, arranging such a space does not have to entail big costs. In such a beautiful and untypical place one might become a workaholic.