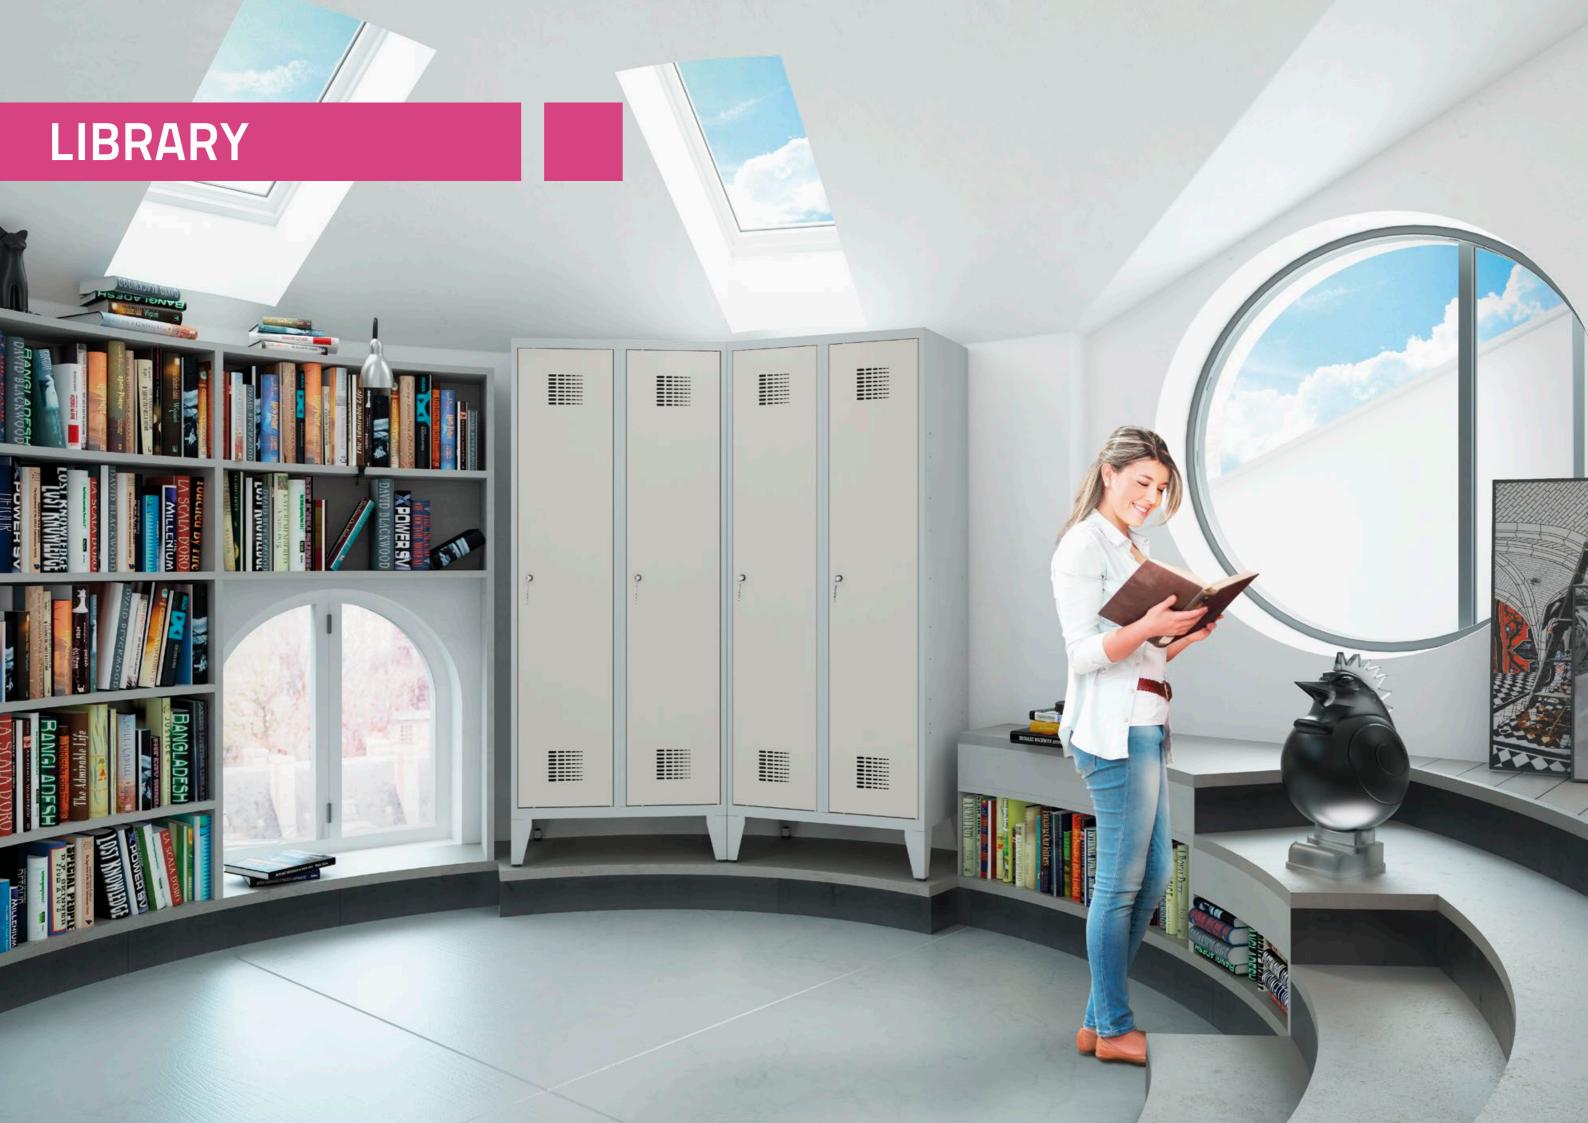

According to the latest trends in residential interiors design, metal furniture is becoming more and more popular. They are especially used in industrial and loft style spaces.

It is definitely better to live and work in a nice place. Worn wood, brick, steel and minimalism will create an extraordinary, inspirational place ... Steel in loft apartments is already a standard. Metal furniture is an interesting addition to a modern home. We offer industrial interiors as a home office, atelier. More and more people are working from home. So we need a space that is inspirational. We want to create in a comfortable and practical place. Convenient layout of furniture will greatly facilitate every work. But not only that counts! Rawness of a room combined with rustic elements is a character of a place everyone will love. Interior of an industrial office will be one of the most interesting and pleasant places in a house. In spite of appearance, arranging such a space does not have to entail big costs. In such a beautiful and untypical place one might become a workaholic.

Stainless steel kitchen is not only hygienic, but also gives the possibility of realizing many arranging ideas. Metal wardrobe in a beautiful bathroom is the most sensible solution for durability and aesthetic experience. Stainless steel furniture without toxic lacquers and glues is also safe for health and life of allergy sufferers. Our metal furniture can be used to decorate such people's homes, reconciling their health requirements with modern and interesting trends in interior design.