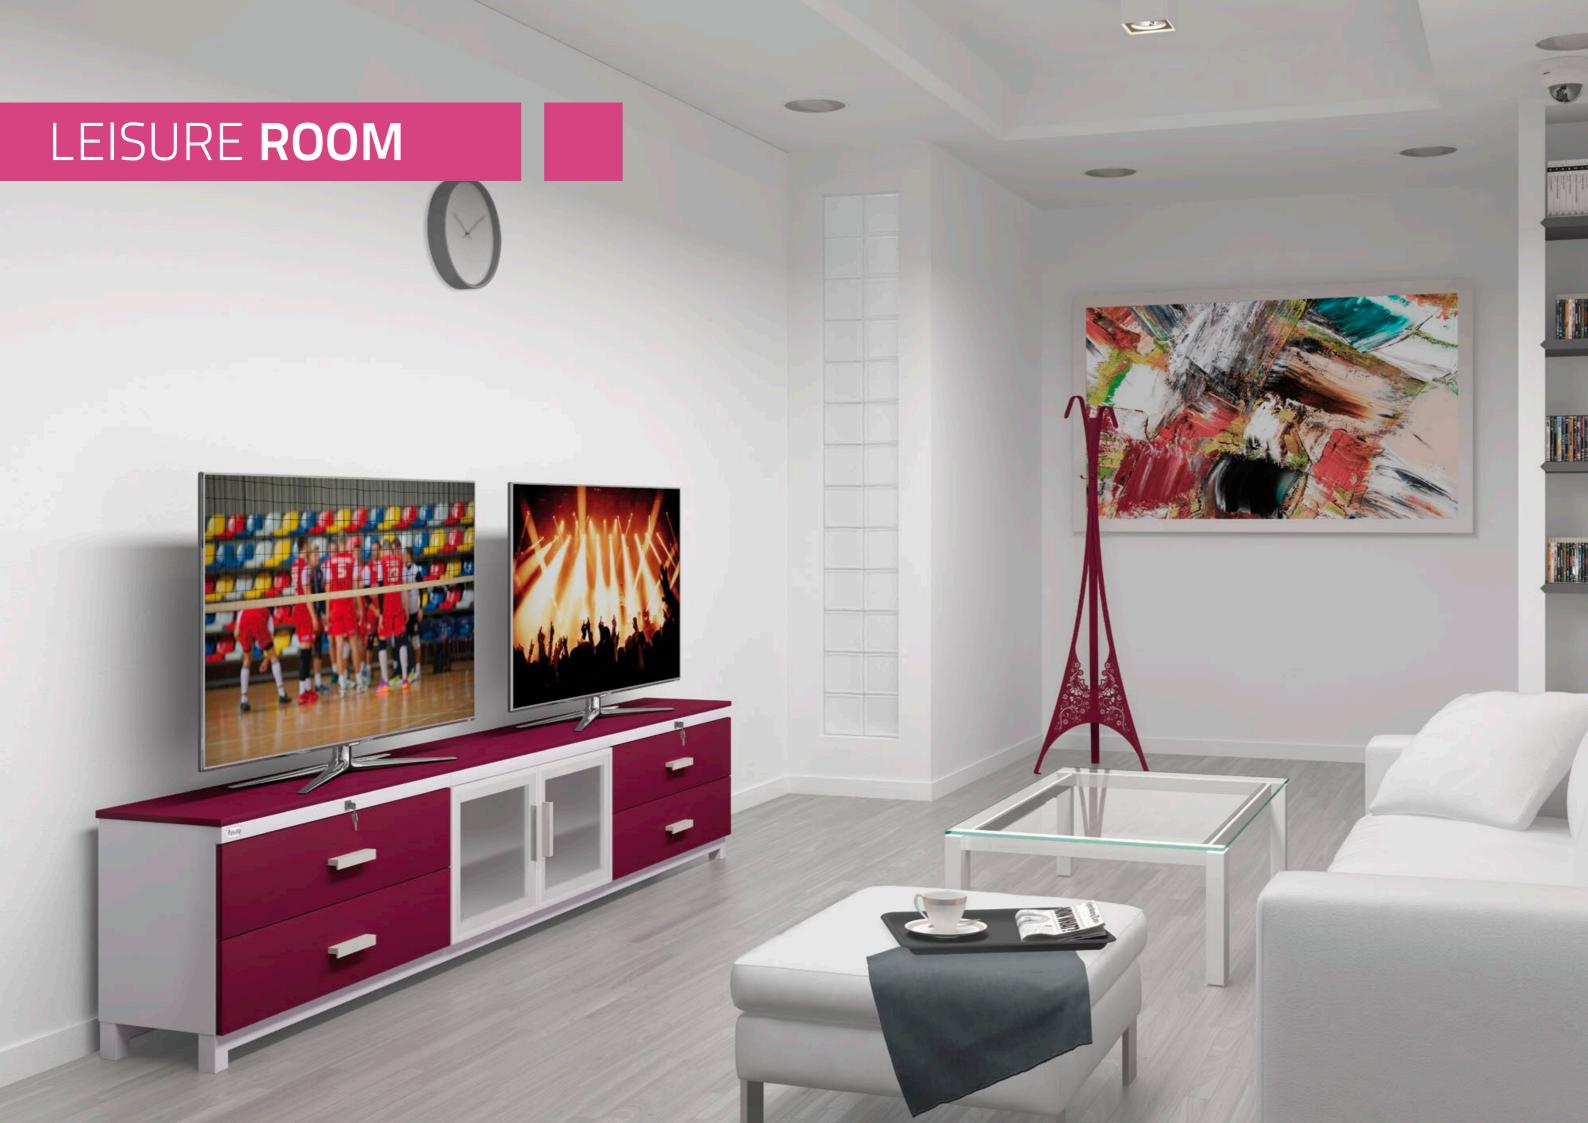

According to the latest trends in residential interiors design, metal furniture is becoming more and more popular. They are especially used in industrial and loft style spaces.

It is definitely better to live and work in a nice place. Worn wood, brick, steel and minimalism will create an extraordinary, inspirational place ... Steel in loft apartments is already a standard. Metal furniture is an interesting addition to a modern home. We offer industrial interiors as a home office, atelier. More and more people are working from home. So we need a space that is inspirational. We want to create in a comfortable and practical place. Convenient layout of furniture will greatly facilitate every work. But not only that counts! Rawness of a room combined with rustic elements is a character of a place everyone will love. Interior of an industrial office will be one of the most interesting and pleasant places in a house. In spite of appearance, arranging such a space does not have to entail big costs. In such a beautiful and untypical place one might become a workaholic.