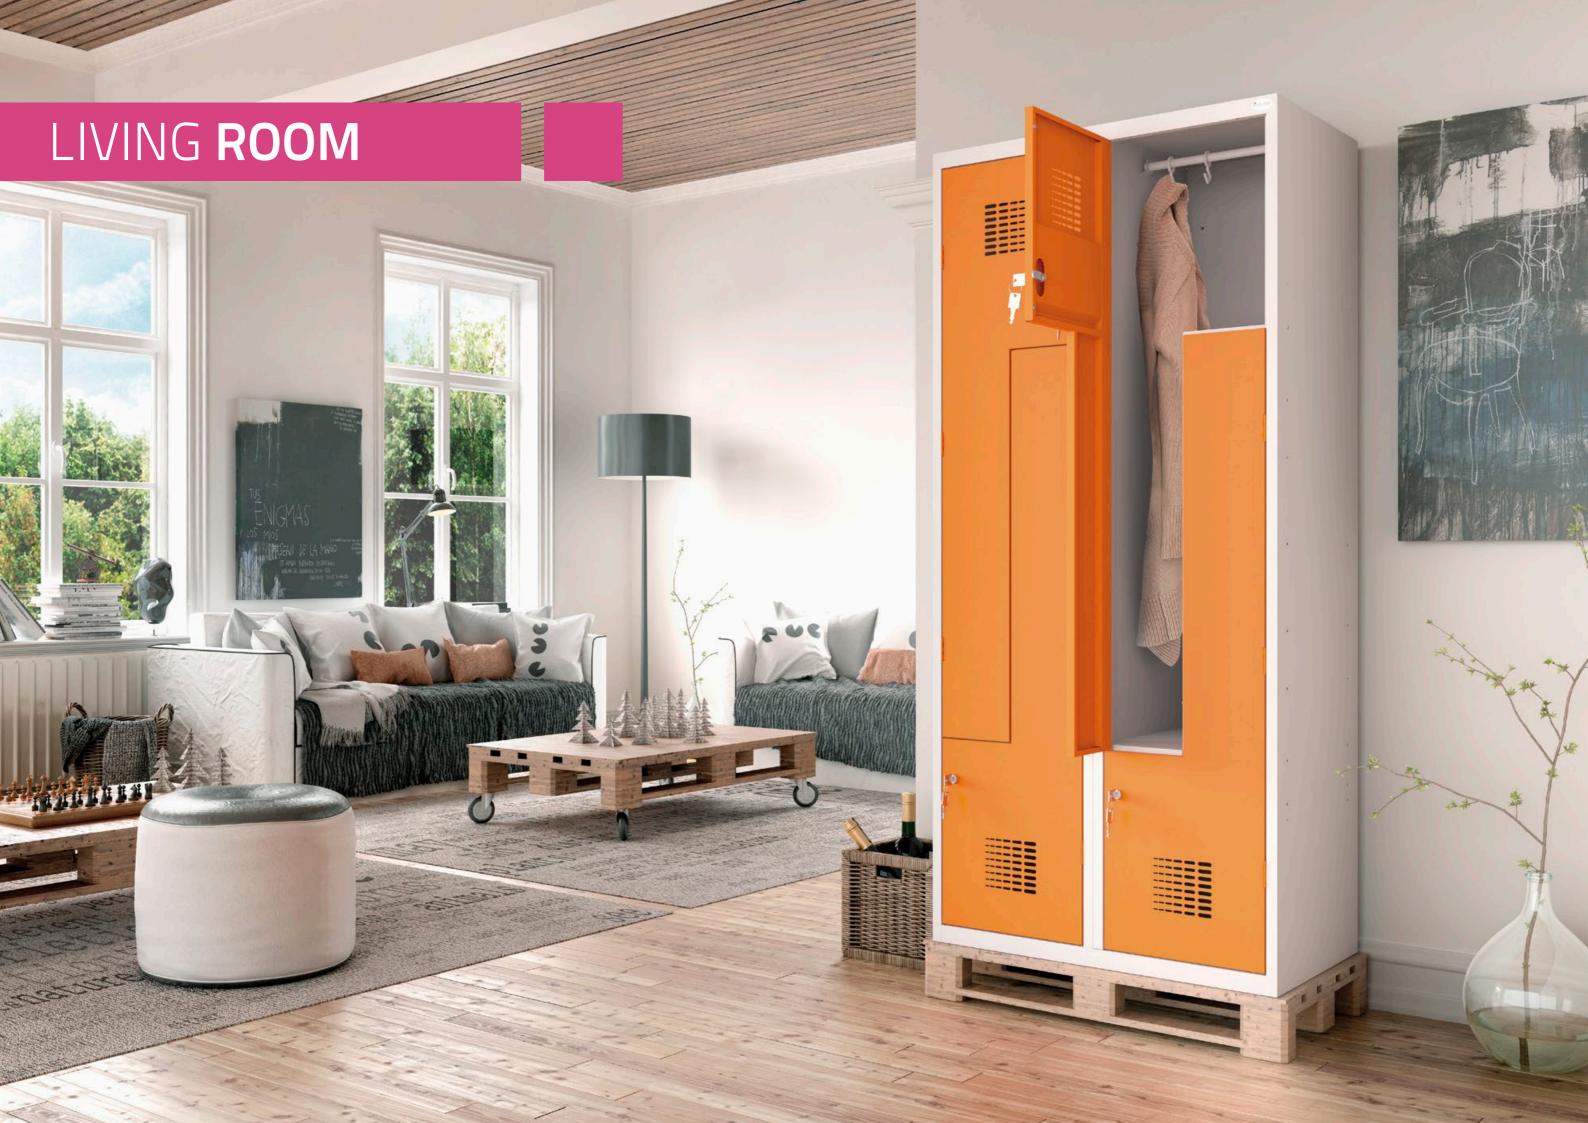

According to the latest trends in residential interiors design, metal furniture is becoming more and more popular. They are especially used in industrial and loft style spaces.

It is definitely better to live and work in a nice place. Worn wood, brick, steel and minimalism will create an extraordinary, inspirational place ... Steel in loft apartments is already a standard. Metal furniture is an interesting addition to a modern home. We offer industrial interiors as a home office, atelier. More and more people are working from home. So we need a space that is inspirational. We want to create in a comfortable and practical place. Convenient layout of furniture will greatly facilitate every work. But not only that counts! Rawness of a room combined with rustic elements is a character of a place everyone will love. Interior of an industrial office will be one of the most interesting and pleasant places in a house. In spite of appearance, arranging such a space does not have to entail big costs. In such a beautiful and untypical place one might become a workaholic.