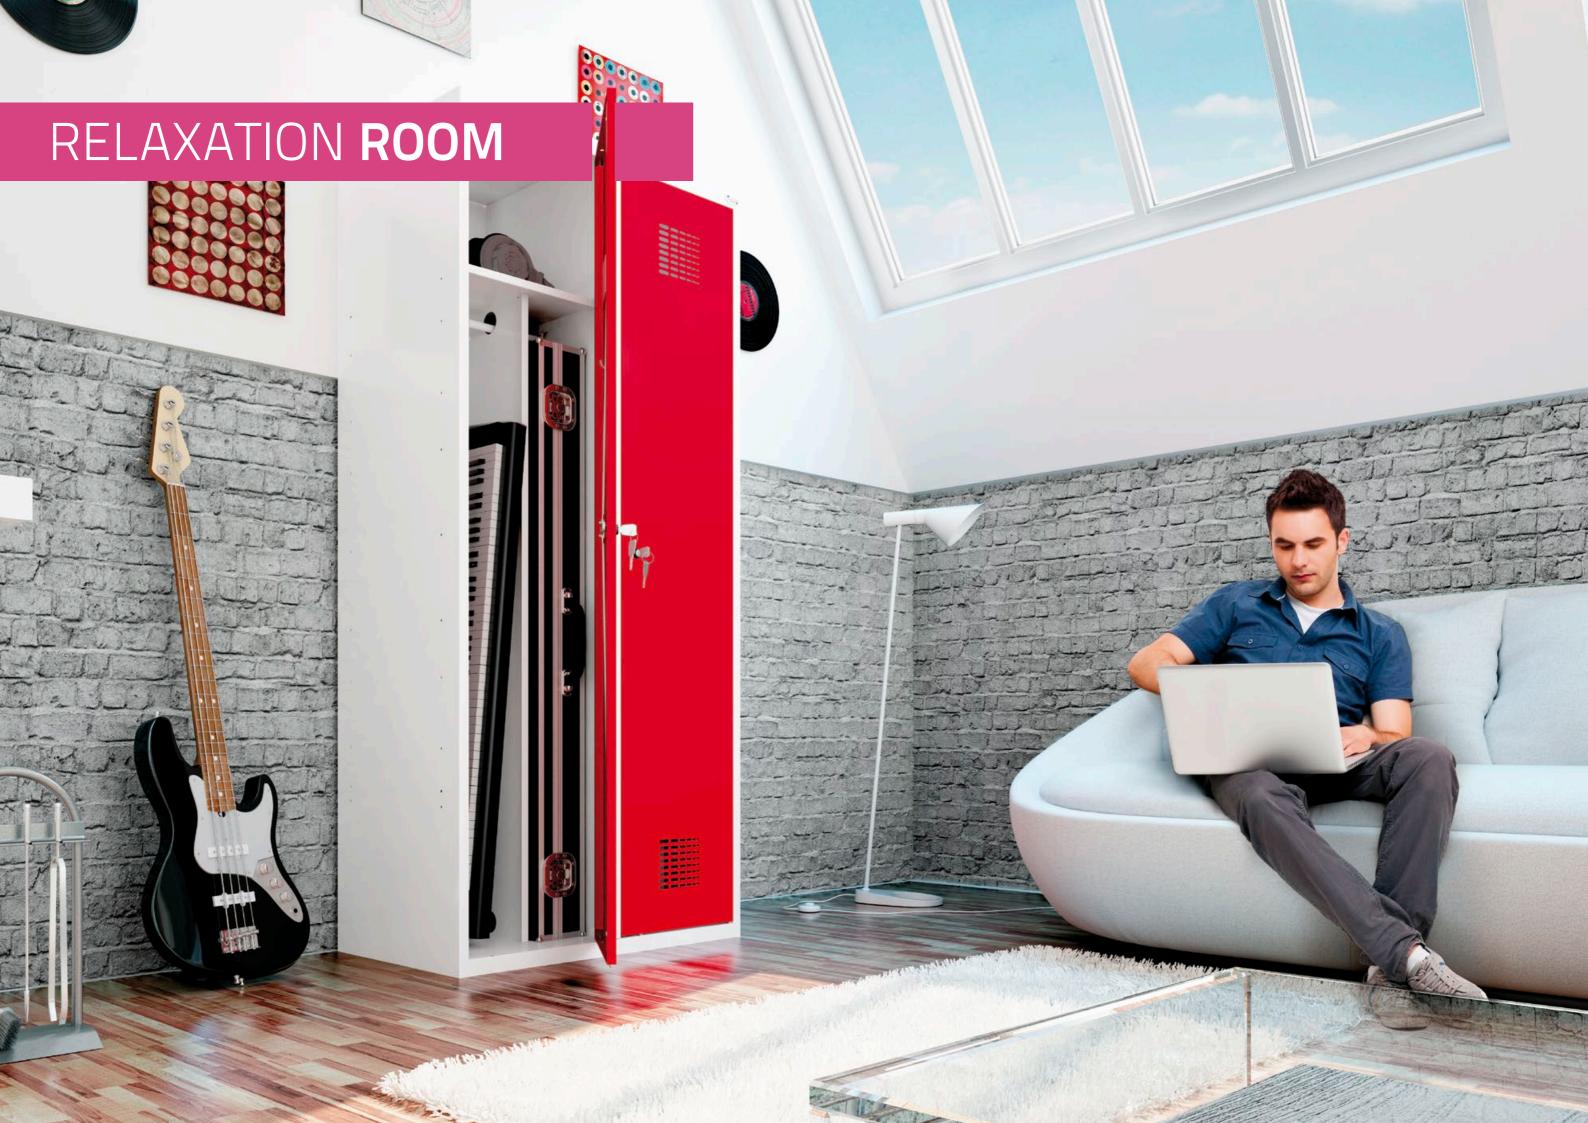

According to the latest trends in residential interiors design, metal furniture is becoming more and more popular. They are especially used in industrial and loft style spaces.

It is definitely better to live and work in a nice place. Worn wood, brick, steel and minimalism will create an extraordinary, inspirational place ... Steel in loft apartments is already a standard. Metal furniture is an interesting addition to a modern home. We offer industrial interiors as a home office, atelier. More and more people are working from home. So we need a space that is inspirational. We want to create in a comfortable and practical place. Convenient layout of furniture will greatly facilitate every work. But not only that counts! Rawness of a room combined with rustic elements is a character of a place everyone will love. Interior of an industrial office will be one of the most interesting and pleasant places in a house. In spite of appearance, arranging such a space does not have to entail big costs. In such a beautiful and untypical place one might become a workaholic.

Stainless steel kitchen is not only hygienic, but also gives the possibility of realizing many arranging ideas. Metal wardrobe in a beautiful bathroom is the most sensible solution for durability and aesthetic experience. Stainless steel furniture without toxic lacquers and glues is also safe for health and life of allergy sufferers. Our metal furniture can be used to decorate such people's homes, reconciling their health requirements with modern and interesting trends in interior design.