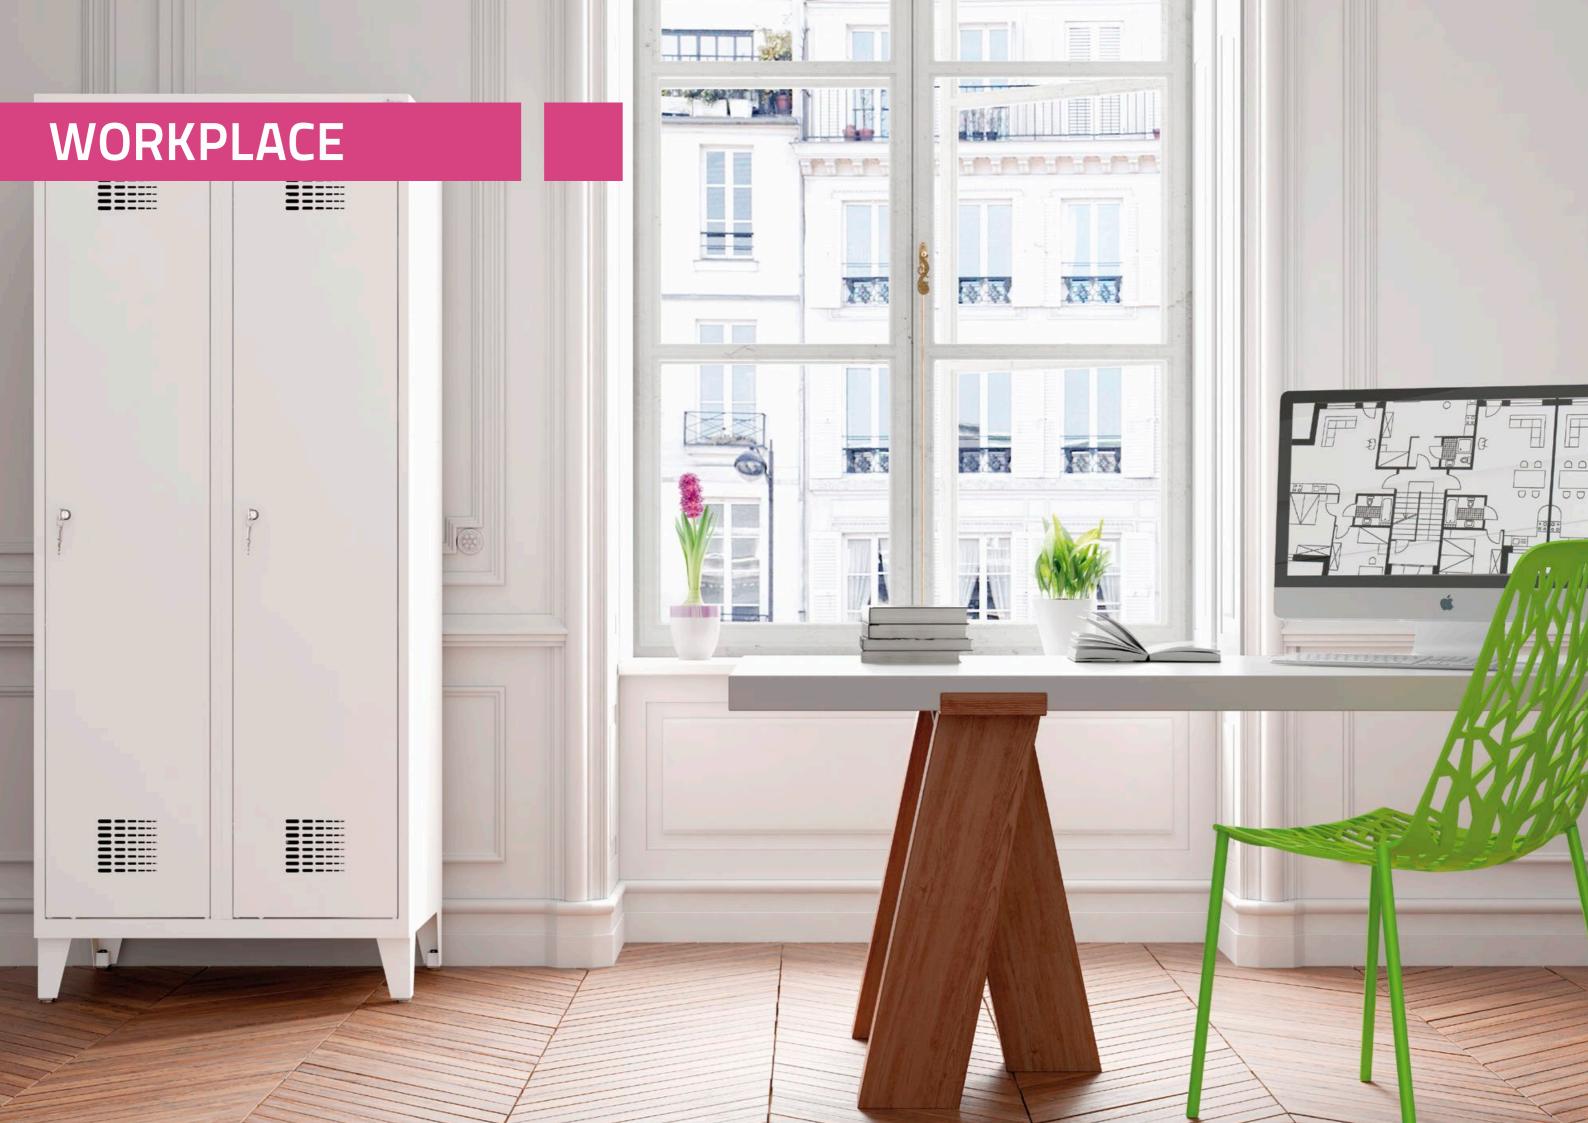

According to the latest trends in residential interiors design, metal furniture is becoming more and more popular. They are especially used in industrial and loft style spaces.

It is definitely better to live and work in a nice place. Worn wood, brick, steel and minimalism will create an extraordinary, inspirational place ... Steel in loft apartments is already a standard. Metal furniture is an interesting addition to a modern home. We offer industrial interiors as a home office, atelier. More and more people are working from home. So we need a space that is inspirational. We want to create in a comfortable and practical place. Convenient layout of furniture will greatly facilitate every work. But not only that counts! Rawness of a room combined with rustic elements is a character of a place everyone will love. Interior of an industrial office will be one of the most interesting and pleasant places in a house. In spite of appearance, arranging such a space does not have to entail big costs. In such a beautiful and untypical place one might become a workaholic.