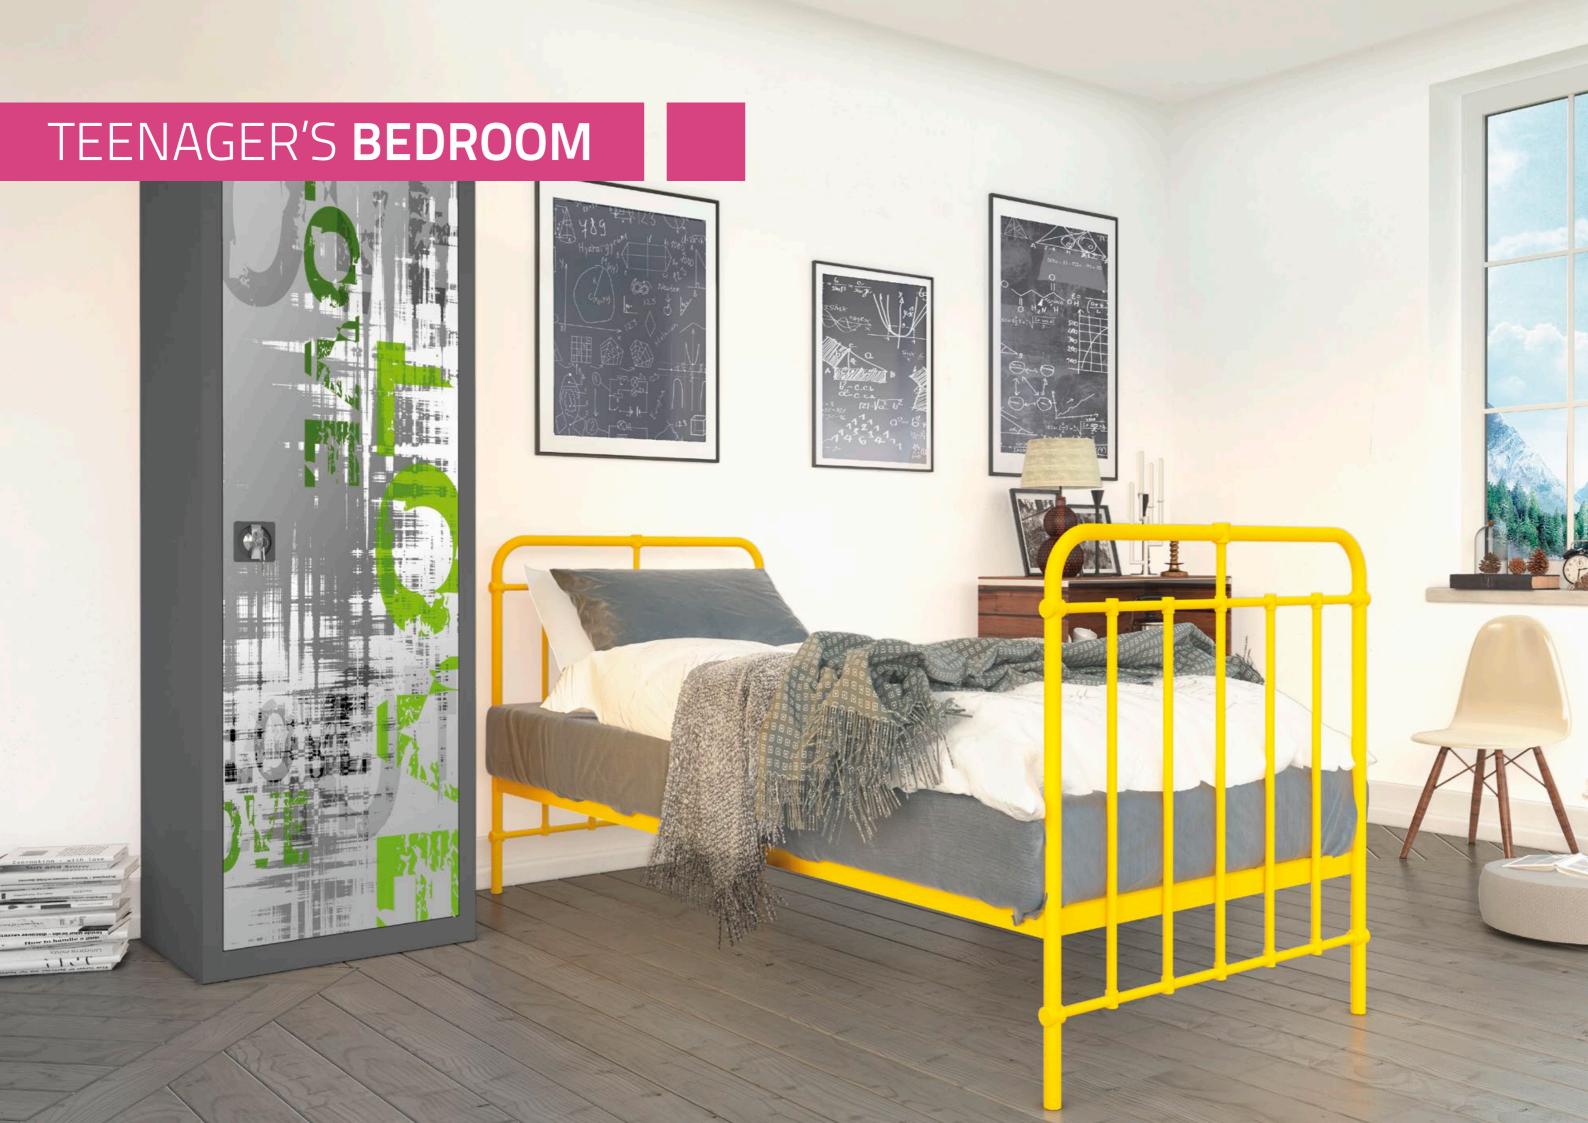

According to the latest trends in residential interiors design, metal furniture is becoming more and more popular. They are especially used in industrial and loft style spaces.

It is definitely better to live and work in a nice place. Worn wood, brick, steel and minimalism will create an extraordinary, inspirational place ... Steel in loft apartments is already a standard. Metal furniture is an interesting addition to a modern home. We offer industrial interiors as a home office, atelier. More and more people are working from home. So we need a space that is inspirational. We want to create in a comfortable and practical place. Convenient layout of furniture will greatly facilitate every work. But not only that counts! Rawness of a room combined with rustic elements is a character of a place everyone will love. Interior of an industrial office will be one of the most interesting and pleasant places in a house. In spite of appearance, arranging such a space does not have to entail big costs. In such a beautiful and untypical place one might become a workaholic.

Stainless steel kitchen is not only hygienic, but also gives the possibility of realizing many arranging ideas. Metal wardrobe in a beautiful bathroom is the most sensible solution for durability and aesthetic experience. Stainless steel furniture without toxic lacquers and glues is also safe for health and life of allergy sufferers. Our metal furniture can be used to decorate such people's homes, reconciling their health requirements with modern and interesting trends in interior design.