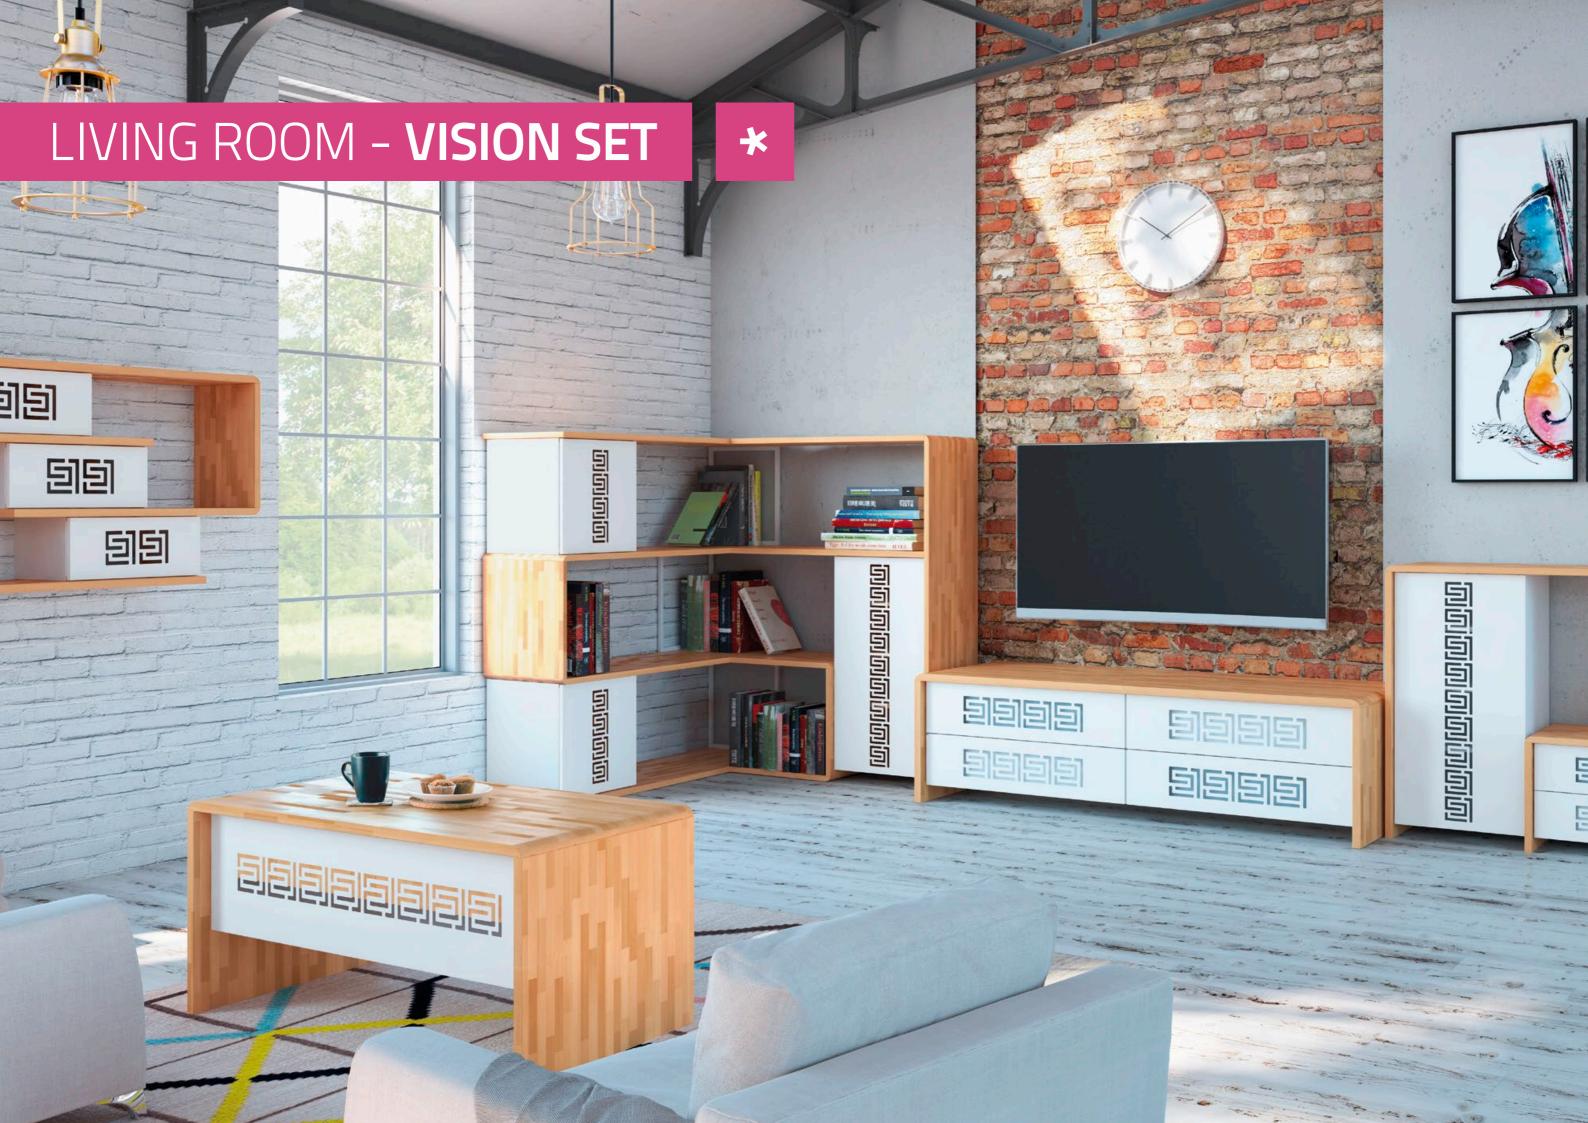

According to the latest trends in residential interiors design, metal furniture is becoming more and more popular. They are especially used in industrial and loft style spaces.

It is definitely better to live and work in a nice place. Worn wood, brick, steel and minimalism will create an extraordinary, inspirational place ... Steel in loft apartments is already a standard. Metal furniture is an interesting addition to a modern home. We offer industrial interiors as a home office, atelier. More and more people are working from home. So we need a space that is inspirational. We want to create in a comfortable and practical place. Convenient layout of furniture will greatly facilitate every work. But not only that counts! Rawness of a room combined with rustic elements is a character of a place everyone will love. Interior of an industrial office will be one of the most interesting and pleasant places in a house. In spite of appearance, arranging such a space does not have to entail big costs. In such a beautiful and untypical place one might become a workaholic.