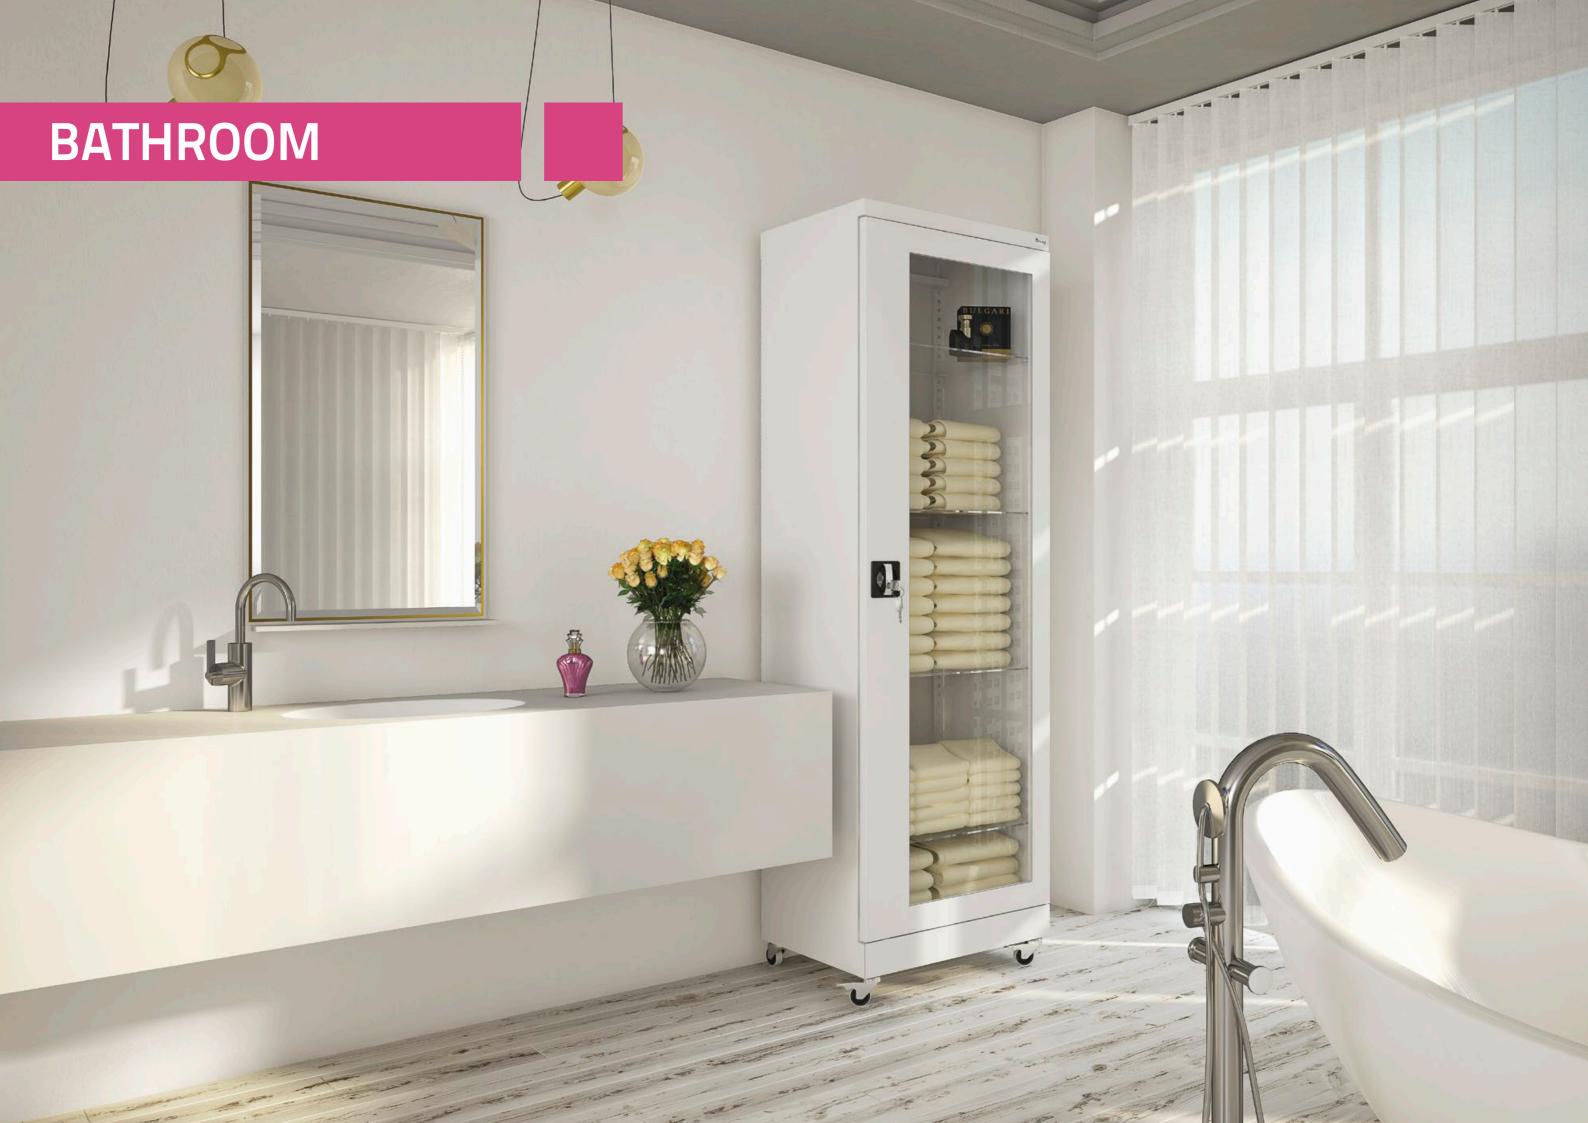

Stainless steel kitchen is not only hygienic, but also gives the possibility of realizing many arranging ideas. Metal wardrobe in a beautiful bathroom is the most sensible solution for durability and aesthetic experience. Stainless steel furniture without toxic lacquers and glues is also safe for health and life of allergy sufferers. Our metal furniture can be used to decorate such people's homes, reconciling their health requirements with modern and interesting trends in interior design.