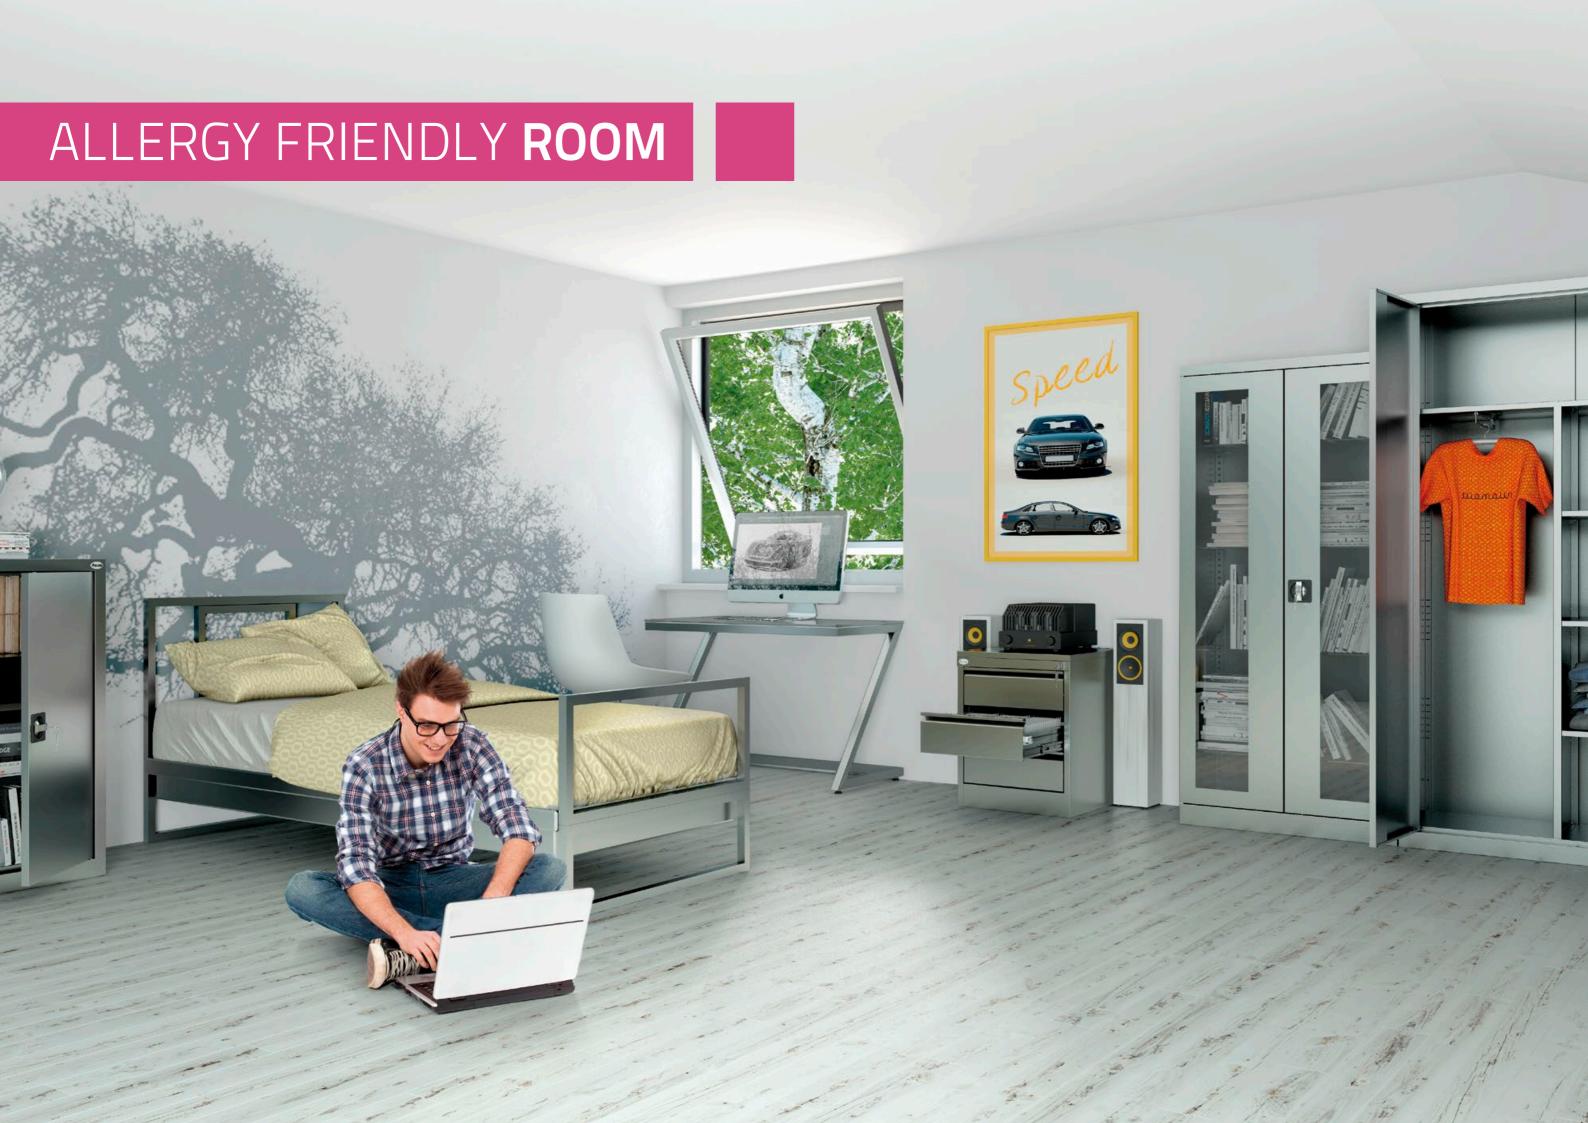

Stainless steel kitchen is not only hygienic, but also gives the possibility of realizing many arranging ideas. Metal wardrobe in a beautiful bathroom is the most sensible solution for durability and aesthetic experience. Stainless steel furniture without toxic lacquers and glues is also safe for health and life of allergy sufferers. Our metal furniture can be used to decorate such people's homes, reconciling their health requirements with modern and interesting trends in interior design.