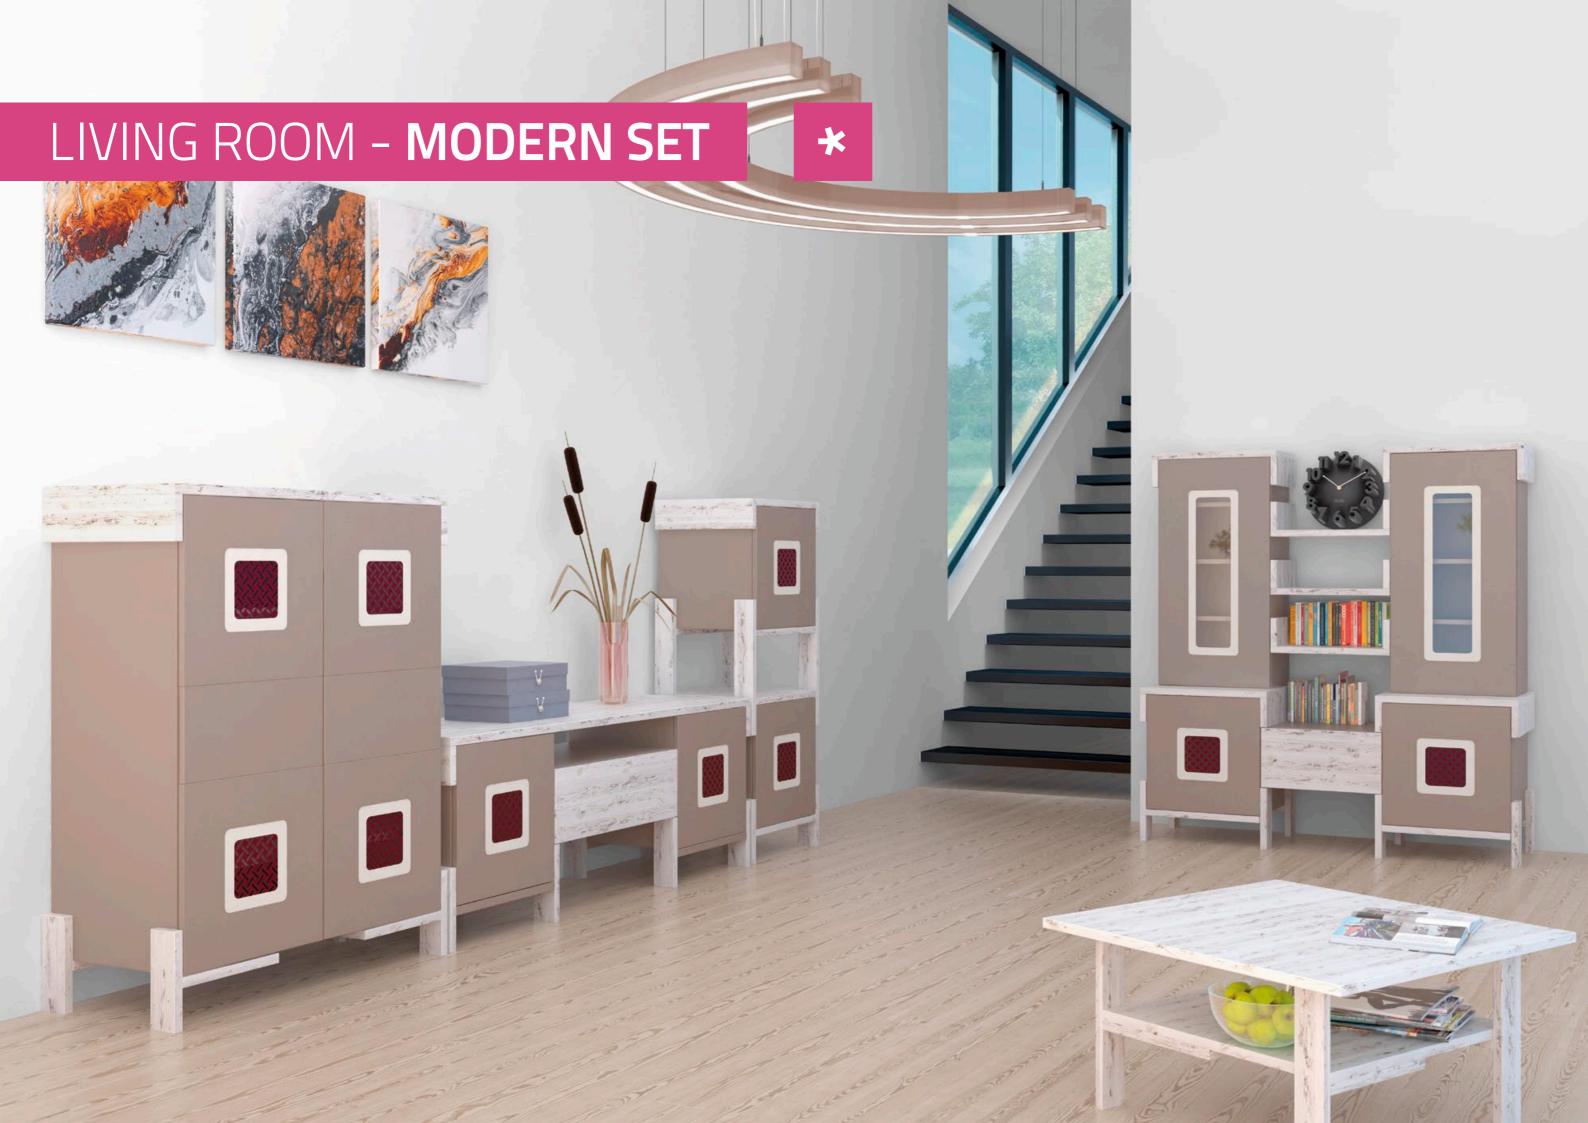

According to the latest trends in residential interiors design, metal furniture is becoming more and more popular. They are especially used in industrial and loft style spaces.

It is definitely better to live and work in a nice place. Worn wood, brick, steel and minimalism will create an extraordinary, inspirational place ... Steel in loft apartments is already a standard. Metal furniture is an interesting addition to a modern home. We offer industrial interiors as a home office, atelier. More and more people are working from home. So we need a space that is inspirational. We want to create in a comfortable and practical place. Convenient layout of furniture will greatly facilitate every work. But not only that counts! Rawness of a room combined with rustic elements is a character of a place everyone will love. Interior of an industrial office will be one of the most interesting and pleasant places in a house. In spite of appearance, arranging such a space does not have to entail big costs. In such a beautiful and untypical place one might become a workaholic.