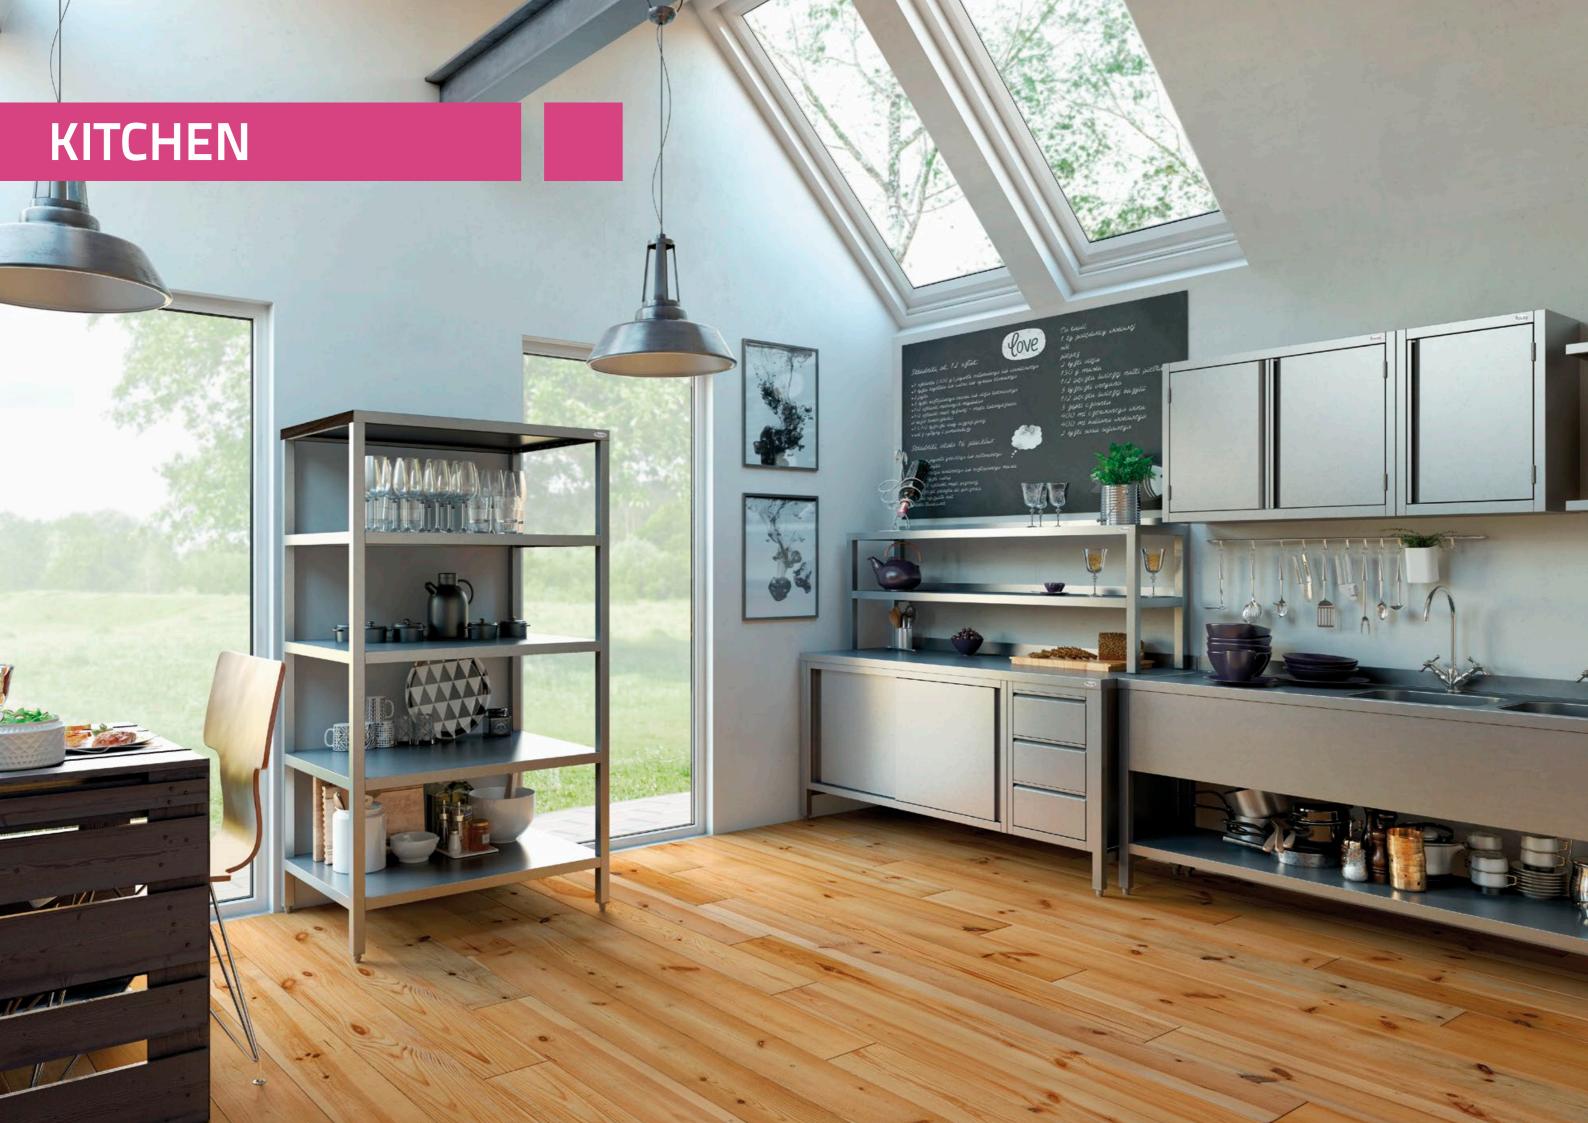

Stainless steel kitchen is not only hygienic, but also gives the possibility of realizing many arranging ideas. Metal wardrobe in a beautiful bathroom is the most sensible solution for durability and aesthetic experience. Stainless steel furniture without toxic lacquers and glues is also safe for health and life of allergy sufferers. Our metal furniture can be used to decorate such people's homes, reconciling their health requirements with modern and interesting trends in interior design.