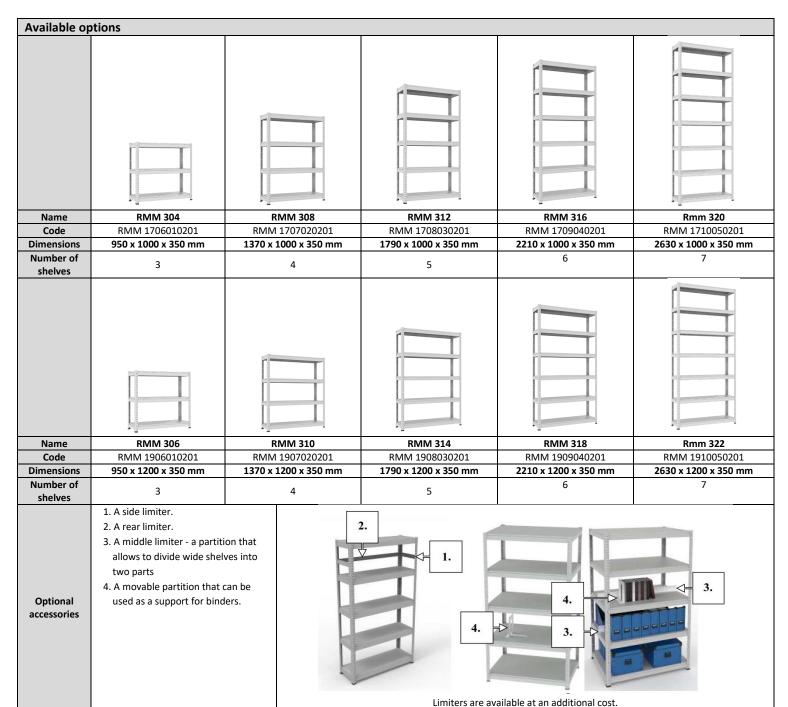

#### Description

RMM is a universal, durable and solid storage rack. The metal construction allows for maximum allowable shelf load up to 100 kg. Fixed to the wall or fixed with their backs together, the maximum allowable shelf load rise up up to 200 kg. The assembly by "push-in" simplifies and shortens the assembly time. Reinforcement metal shelves 0.8 mm thick can be adjusted every 30 mm. Plastic feet on the legs protect the surface against scratching. RMM racks can be equipped with limiters and movable partitions, which will prevent the binders from falling over.

## RMM 500 mm deep

- 5-year warranty (according to the warranty for Malow products).
- Racks for storage in dry and ventilated internal spaces.
- RMM racks are for self-assembly.
- Made of sheet metal. 0.8-1.5 mm.
- Reinforced 0.8 mm thick metal shelves, adjustable every 30 mm.
- Maximum allowable shelf load up to 100 kg. When fixed to the wall or fixed with their backs together, the maximum allowable shelf load rise up to 200 kg.
- Reinforced metal shelves are adjustable every 30 mm.
- Available in 16 colours with the RAL palette at no extra charge.
- The lockers have holes in the back for fixing to the wall and holes in the side walls for fixing together.
- Welded construction.
- The lockers are made of steel protected by zirconium conversion method, painted with powder paint.
- Additional equipment in the form of limiters and partitions is available.

Additional equipment in the form of limiters and partitions is available.