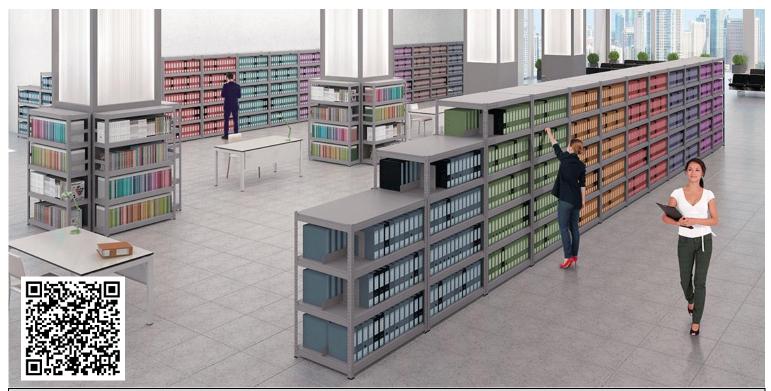

RMM shelves find applications in stores, wholesale outlets, warehouses, archives, as well as utility rooms. The shelves are available in 16 standard colors at no additional cost.

RMM racks are common in shops, wholesalers, warehouses, archives and utility rooms. As standard, the racks are available in 16 colours at no extra charge.