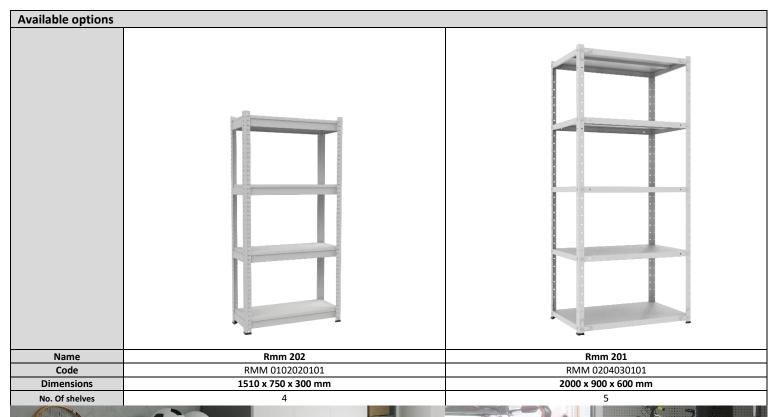

## Description

RMM is a universal, durable and solid storage rack. The construction made of thick sheet metal allows for a maximum shelf load of 100kg. RMM bolted shelves are designed for self-assembly. The reinforced shelves, made of 0.8mm thick sheet metal, can be adjusted every 60mm to tailor their height to the stored items. The legs of the shelving unit are equipped with plastic feet to protect the floor from scratches.

RMM shelves find applications in stores, wholesale outlets, warehouses, archives, as well as utility rooms. The shelves are available in 16 standard colors at no additional cost.

## RMM Bolted shelves

- 5-year warranty (according to the warranty for Malow products).
- Racks for storage in dry and ventilated internal spaces.
- RMM racks are for self-assembly.
- Made of sheet metal. 0.8-1.5 mm.
- Reinforced 0.8 mm thick metal shelves, adjustable every 60 mm.
- Maximum allowable shelf load up to 100 kg.
- Reinforced metal shelves are adjustable every 60 mm.
- Available in 16 colours with the RAL palette at no extra charge.
- The storage racks have holes in the back for fixing to the wall and holes in the side walls for fixing together.
- The storage racks are made of steel protected by zirconium conversion method, painted with powder paint.