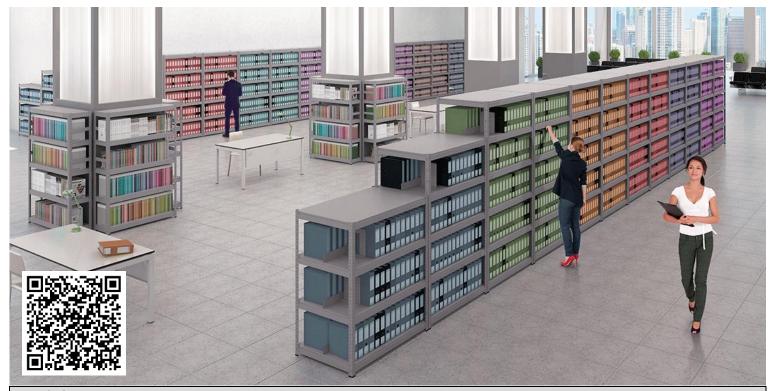

## Description

RMM is a universal, durable and solid storage rack. The construction made of thick sheet metal allows for a maximum shelf load of 100kg. RMM bolted shelves are designed for self-assembly. The reinforced shelves, made of 0.8mm thick sheet metal, can be adjusted every 60mm to tailor their height to the stored items. The legs of the shelving unit are equipped with plastic feet to protect the floor from scratches.

RMM shelves find applications in stores, wholesale outlets, warehouses, archives, as well as utility rooms. The shelves are available in 16 standard colors at no additional cost.

#### Description

RMM is a universal, durable and solid storage rack. The metal construction allows for maximum allowable shelf load up to 100 kg. Fixed to the wall or fixed with their backs together, the maximum allowable shelf load rise up up to 200 kg. The assembly by "push-in" simplifies and shortens the assembly time. Reinforcement metal shelves 0.8 mm thick can be adjusted every 30 mm. Plastic feet on the legs protect the surface against scratching. RMM racks can be equipped with limiters and movable partitions, which will prevent the binders from falling over.

RMM racks are common in shops, wholesalers, warehouses, archives and utility rooms. As standard, the racks are available in 16 colours at no extra charge.