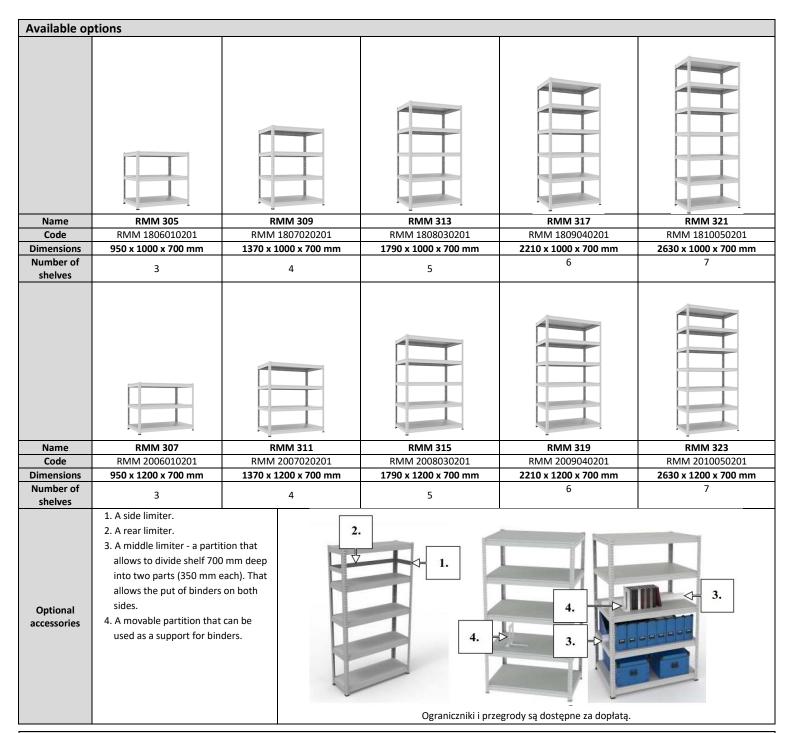

#### Description

RMM is a universal, durable and solid storage rack. The metal construction allows for maximum allowable shelf load up to 100 kg. Fixed to the wall or fixed with their backs together, the maximum allowable shelf load rise up up to 200 kg. The assembly by "push-in" simplifies and shortens the assembly time. Reinforcement metal shelves 0.8 mm thick can be adjusted every 30 mm. Plastic feet on the legs protect the surface against scratching. RMM racks can be equipped with limiters and movable partitions, which will prevent the binders from falling over.

## RMM 500 mm deep

- 5-year warranty (according to the warranty for Malow products).
- Racks for storage in dry and ventilated internal spaces.
- RMM racks are for self-assembly.
- Made of sheet metal. 0.8-1.5 mm.
- Reinforced 0.8 mm thick metal shelves, adjustable every 30 mm.
- Maximum allowable shelf load up to 100 kg. When fixed to the wall or fixed with their backs together, the maximum allowable shelf load rise up to 200 kg.
- Reinforced metal shelves are adjustable every 30 mm.
- Available in 16 colours with the RAL palette at no extra charge.
- The lockers have holes in the back for fixing to the wall and holes in the side walls for fixing together.
- Welded construction.
- The lockers are made of steel protected by zirconium conversion method, painted with powder paint.
- Additional equipment in the form of limiters and partitions is available.

Additional equipment in the form of limiters and partitions is available.