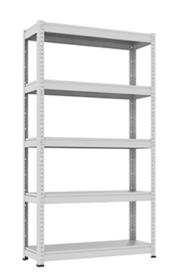

## Description

RMM is a universal, durable and solid storage rack. The construction made of thick sheet metal allows for a maximum shelf load of 100kg. RMM bolted shelves are designed for self-assembly. The reinforced shelves, made of 0.8mm thick sheet metal, can be adjusted every 60mm to tailor their height to the stored items. The legs of the shelving unit are equipped with plastic feet to protect the floor from scratches.

RMM shelves find applications in stores, wholesale outlets, warehouses, archives, as well as utility rooms. The shelves are available in 16 standard colors at no additional cost.

## RMM Bolted shelves

- 5-year warranty (according to the warranty for Malow products).
- Racks for storage in dry and ventilated internal spaces.
- RMM racks are for self-assembly.
- Made of sheet metal. 0.8-1.5 mm.
- Reinforced 0.8 mm thick metal shelves, adjustable every 60 mm.
- Maximum allowable shelf load up to 100 kg.
- Reinforced metal shelves are adjustable every 60 mm.
- Available in 16 colours with the RAL palette at no extra charge.
- The storage racks have holes in the back for fixing to the wall and holes in the side walls for fixing together.
- The storage racks are made of steel protected by zirconium conversion method, painted with powder paint.