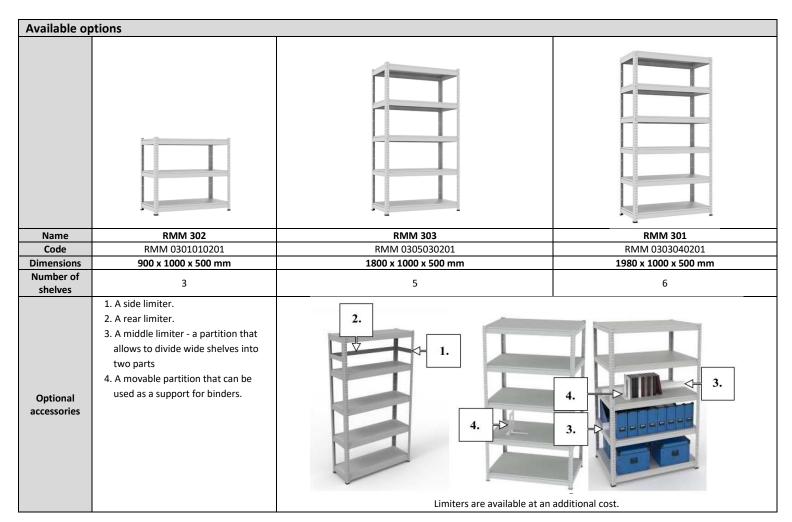

#### Description

RMM is a universal, durable and solid storage rack. The metal construction allows for maximum allowable shelf load up to 100 kg. Fixed to the wall or fixed with their backs together, the maximum allowable shelf load rise up up to 200 kg. The assembly by "push-in" simplifies and shortens the assembly time. Reinforcement metal shelves 0.8 mm thick can be adjusted every 30 mm. Plastic feet on the legs protect the surface against scratching. RMM racks can be equipped with limiters and movable partitions, which will prevent the binders from falling over.

## RMM 500 mm deep

- 5-year warranty (according to the warranty for Malow products).
- Racks for storage in dry and ventilated internal spaces.
- RMM racks are for self-assembly.
- Made of sheet metal. 0.8-1.5 mm.
- Reinforced 0.8 mm thick metal shelves, adjustable every 30 mm.
- Maximum allowable shelf load up to 100 kg. When fixed to the wall or fixed with their backs together, the maximum allowable shelf load rise up to 200 kg.
- Reinforced metal shelves are adjustable every 30 mm.
- Available in 16 colours with the RAL palette at no extra charge.
- The lockers have holes in the back for fixing to the wall and holes in the side walls for fixing together.
- Welded construction.
- The lockers are made of steel protected by zirconium conversion method, painted with powder paint.
- Additional equipment in the form of limiters and partitions is available.

## RMM 350 mm deep

- 5-year warranty (according to the warranty for Malow products).
- Racks for storage in dry and ventilated internal spaces.
- RMM racks are for self-assembly.
- Made of sheet metal. 0.8-1.5 mm.
- Reinforced 0.8 mm thick metal shelves, adjustable every 30 mm.
- Maximum allowable shelf load up to 100 kg. When fixed to the wall or fixed with their backs together, the maximum allowable shelf load rise up to 200 kg.
- Reinforced metal shelves are adjustable every 30 mm.
- Available in 16 colours with the RAL palette at no extra charge.
- The lockers have holes in the back for fixing to the wall and holes in the side walls for fixing together.
- Welded construction.
- The lockers are made of steel protected by zirconium conversion method, painted with powder paint.
   Additional equipment in the form of limiters and partition.

Additional equipment in the form of limiters and partitions is available.

## RMM 700 mm deep

- 5-year warranty (according to the warranty for Malow products).
- Racks for storage in dry and ventilated internal spaces.
- RMM racks are for self-assembly.
- Made of sheet metal. 0.8-1.5 mm.
- Reinforced 0.8 mm thick metal shelves, adjustable every 30 mm
- Maximum allowable shelf load up to 100 kg. When fixed to the wall or fixed with their backs together, the maximum allowable shelf load rise up to 200 kg.
- Reinforced metal shelves are adjustable every 30 mm.
- Available in 16 colours with the RAL palette at no extra charge.
- The lockers have holes in the back for fixing to the wall and holes in the side walls for fixing together.
- Welded construction.
- The lockers are made of steel protected by zirconium conversion method, painted with powder paint.
- Additional equipment in the form of limiters and partitions is available.