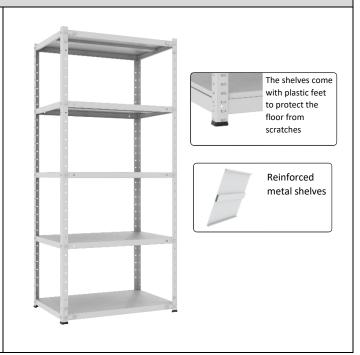

## Description

RMM is a universal, durable and solid storage rack. The construction made of thick sheet metal allows for a maximum shelf load of 100kg. RMM bolted shelves are designed for self-assembly. The reinforced shelves, made of 0.8mm thick sheet metal, can be adjusted every 60mm to tailor their height to the stored items. The legs of the shelving unit are equipped with plastic feet to protect the floor from scratches.

## RMM Bolted shelves

- 5-year warranty (according to the warranty for Malow products).
- Racks for storage in dry and ventilated internal spaces.
- RMM racks are for self-assembly.
- Made of sheet metal. 0.8-1.5 mm.
- Reinforced 0.8 mm thick metal shelves, adjustable every 60 mm.
- Maximum allowable shelf load up to 100 kg.
- Reinforced metal shelves are adjustable every 60 mm.
- Available in 16 colours with the RAL palette at no extra charge.
- The storage racks have holes in the back for fixing to the wall and holes in the side walls for fixing together.
- The storage racks are made of steel protected by zirconium conversion method, painted with powder paint.