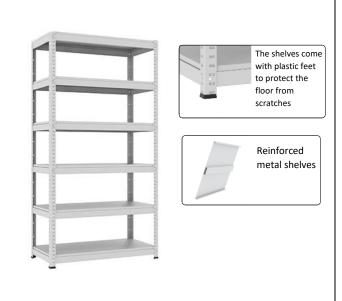

## Description

RMM is a universal, durable and solid storage rack. The construction made of thick sheet metal allows for a maximum shelf load of 100kg. RMM bolted shelves are designed for self-assembly. The reinforced shelves, made of 0.8mm thick sheet metal, can be adjusted every 60mm to tailor their height to the stored items. The legs of the shelving unit are equipped with plastic feet to protect the floor from scratches.

#### Description

RMM is a universal, durable and solid storage rack. The metal construction allows for maximum allowable shelf load up to 100 kg. Fixed to the wall or fixed with their backs together, the maximum allowable shelf load rise up up to 200 kg. The assembly by "push-in" simplifies and shortens the assembly time. Reinforcement metal shelves 0.8 mm thick can be adjusted every 30 mm. Plastic feet on the legs protect the surface against scratching. RMM racks can be equipped with limiters and movable partitions, which will prevent the binders from falling over.