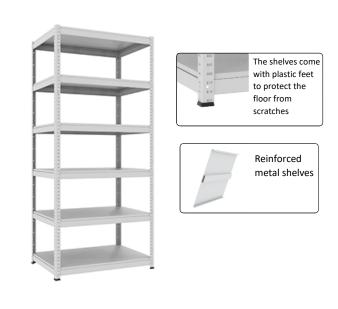

## Description

RMM is a universal, durable and solid storage rack. The construction made of thick sheet metal allows for a maximum shelf load of 100kg. RMM bolted shelves are designed for self-assembly. The reinforced shelves, made of 0.8mm thick sheet metal, can be adjusted every 60mm to tailor their height to the stored items. The legs of the shelving unit are equipped with plastic feet to protect the floor from scratches.

## RMM Bolted shelves

- 5-year warranty (according to the warranty for Malow products).
- Racks for storage in dry and ventilated internal spaces.
- RMM racks are for self-assembly.
- Made of sheet metal. 0.8-1.5 mm.
- Reinforced 0.8 mm thick metal shelves, adjustable every 60 mm.
- Maximum allowable shelf load up to 100 kg.
- Reinforced metal shelves are adjustable every 60 mm.
- Available in 16 colours with the RAL palette at no extra charge.
- The storage racks have holes in the back for fixing to the wall and holes in the side walls for fixing together.
- The storage racks are made of steel protected by zirconium conversion method, painted with powder paint.