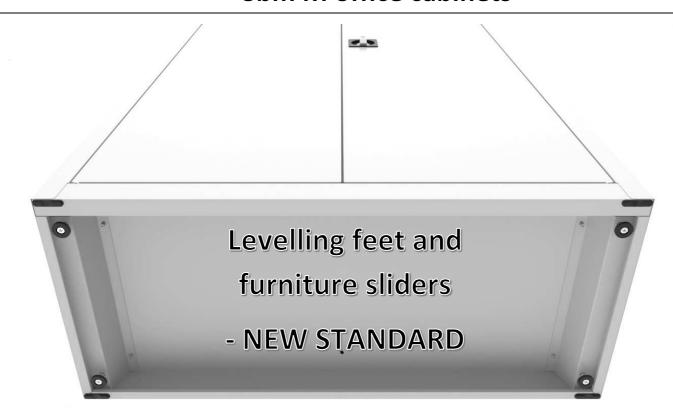

## Description

Equipping Sbm M office cabinets with levelling feet allows for stable positioning on uneven surfaces, thus ensuring secure storage of documents. The feet are made of durable plastic (polyamide). Sbm M office cabinets are also equipped, as a standard, with sliders to facilitate moving the cabinets.

## **Additional information:**

- Installed levelling adapter with screwed-in feet do not increase height of cabinets.
- Unscrewing levelling feet gives possibility to lift cabinet by 10 mm (then the cabinet stands on levelling feet, not the sliders).
- Levelling feet are supplied with each cabinet and placed inside for self-assembly