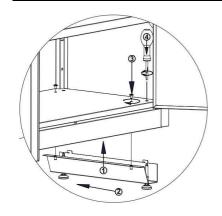

## **Additional information:**

- Installed levelling adapter with screwed-in feet do not increase height of cabinets.
- Unscrewing levelling feet gives possibility to lift cabinet by 10 mm (then the cabinet stands on levelling feet, not the sliders).
- Levelling feet are supplied with each cabinet and placed inside for self-assembly