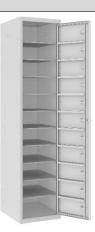

### MKB lockers for clean and dirty clothing storage

| MKB4<br>Construction: | <ul> <li>✓ external dimensions: 1800x400x500 mm (H x W x D)</li> <li>✓ 11 boxes</li> <li>✓ internal dimensions of a box: 151x398.5x478mm (H x W x D)</li> <li>✓ box interspace: 137.6x245mm (H x W)</li> <li>✓ each box is locked with an independent key</li> <li>✓ central frame which makes it possible to open all the boxes at the same time.</li> <li>✓ shelves are riveted</li> <li>✓ 10 kg maximum load per shelf</li> <li>✓ weight: ~39 kg</li> <li>body: 0,6-0,8 mm steel</li> <li>doors: 0,8 mm steel</li> <li>frame: 1,5 mm steel</li> <li>shelf: 0,6 mm steel</li> </ul>                                                                                                                                                        |                                                                                                                                                                                                                                                                                                                                                                                                                                                                                                                                                                                                                                                                                                                                                                                                                                                                                                                                                                                                                                                                                                                                                                                                                                                                                                                                                                                         |
|-----------------------|----------------------------------------------------------------------------------------------------------------------------------------------------------------------------------------------------------------------------------------------------------------------------------------------------------------------------------------------------------------------------------------------------------------------------------------------------------------------------------------------------------------------------------------------------------------------------------------------------------------------------------------------------------------------------------------------------------------------------------------------|-----------------------------------------------------------------------------------------------------------------------------------------------------------------------------------------------------------------------------------------------------------------------------------------------------------------------------------------------------------------------------------------------------------------------------------------------------------------------------------------------------------------------------------------------------------------------------------------------------------------------------------------------------------------------------------------------------------------------------------------------------------------------------------------------------------------------------------------------------------------------------------------------------------------------------------------------------------------------------------------------------------------------------------------------------------------------------------------------------------------------------------------------------------------------------------------------------------------------------------------------------------------------------------------------------------------------------------------------------------------------------------------|
| МКВ5                  | <ul> <li>external dimensions: 1800x400x500 mm (H x W x D)</li> <li>1 compartment locked with a key</li> <li>internal dimensions of the compartment:<br/>1759,4x399,5x478 mm (H x W x D)</li> <li>compartment interspace: 1722x321mm (H x W)</li> <li>a bag holder is installed inside the unit</li> <li>there is a throw-in flap in the door, which allows you to throw dirty clothes directly into the bag</li> <li>weight: ~28 kg</li> <li>external dimensions: 1800x400x500 mm (H x W x D)</li> <li>1 compartment locked with a key</li> <li>internal dimensions of the compartment:<br/>1759x398x478 mm (H x W x D)</li> <li>compartment interspace: 1724x321mm (H x W)</li> <li>throw-in slot dimensions: 344x175 mm (H x W)</li> </ul> | MKB5         MKB5E           June 1000         June 10000         June 1000 |
| Construction:         | <ul> <li>weight: ~26,5 kg</li> <li>body: 0,8 mm steel</li> <li>door: 0,8 mm steel</li> <li>bag holder: 0,8-1,0 mm steel</li> </ul>                                                                                                                                                                                                                                                                                                                                                                                                                                                                                                                                                                                                           | 398,5 wew.<br>400<br>400                                                                                                                                                                                                                                                                                                                                                                                                                                                                                                                                                                                                                                                                                                                                                                                                                                                                                                                                                                                                                                                                                                                                                                                                                                                                                                                                                                |
| Important!            |                                                                                                                                                                                                                                                                                                                                                                                                                                                                                                                                                                                                                                                                                                                                              |                                                                                                                                                                                                                                                                                                                                                                                                                                                                                                                                                                                                                                                                                                                                                                                                                                                                                                                                                                                                                                                                                                                                                                                                                                                                                                                                                                                         |