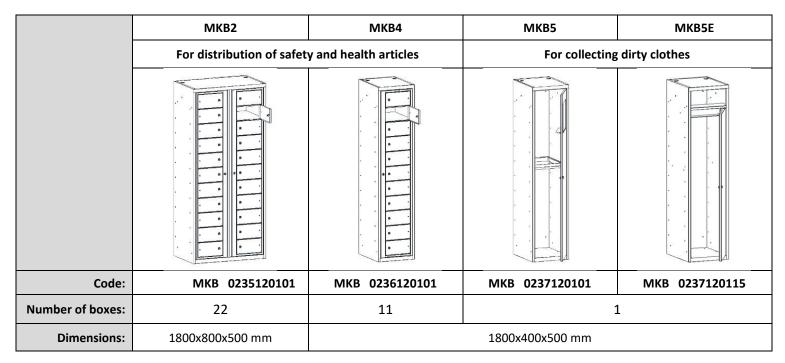

#### Cechy charakterystyczne: MKB2

- ✓ external dimensions: 1800x800x500 mm (H x W x D)
- ✓ 2 columns, 11 boxes per column
- ✓ internal dimensions of a box: 151x398.5x478 mm (H x W x D)
- ✓ box interspace: 137.6x245mm (H x W)
- $\checkmark$   $\,$  each box is locked with an independent key
- ✓ Both left and right columns have a central frame which makes it possible to open all the boxes in one column at the same time.
- ✓ locks on both frames have the same number so that both can be opened with one key
- ✓ shelves are riveted
- ✓ 10 kg maximum load per shelf
- ✓ weight: ~73 kg

### MKB lockers for clean and dirty clothing storage

| MKB4<br>Construction: | <ul> <li>✓ external dimensions: 1800x400x500 mm (H x W x D)</li> <li>✓ 11 boxes</li> <li>✓ internal dimensions of a box: 151x398.5x478mm (H x W x D)</li> <li>✓ box interspace: 137.6x245mm (H x W)</li> <li>✓ each box is locked with an independent key</li> <li>✓ central frame which makes it possible to open all the boxes at the same time.</li> <li>✓ shelves are riveted</li> <li>✓ 10 kg maximum load per shelf</li> <li>✓ weight: ~39 kg</li> <li>body: 0,6-0,8 mm steel</li> <li>doors: 0,8 mm steel</li> <li>frame: 1,5 mm steel</li> <li>shelf: 0,6 mm steel</li> </ul>                                                                                                                                                        |                                                                                                                                                                                                                                                                                                                                                                                                                                                                                                                                                                                                                                                                                                                                                                                                                                                                                                                                                                                                                                                                                                                                                                                                                                                                                                                                                                                         |
|-----------------------|----------------------------------------------------------------------------------------------------------------------------------------------------------------------------------------------------------------------------------------------------------------------------------------------------------------------------------------------------------------------------------------------------------------------------------------------------------------------------------------------------------------------------------------------------------------------------------------------------------------------------------------------------------------------------------------------------------------------------------------------|-----------------------------------------------------------------------------------------------------------------------------------------------------------------------------------------------------------------------------------------------------------------------------------------------------------------------------------------------------------------------------------------------------------------------------------------------------------------------------------------------------------------------------------------------------------------------------------------------------------------------------------------------------------------------------------------------------------------------------------------------------------------------------------------------------------------------------------------------------------------------------------------------------------------------------------------------------------------------------------------------------------------------------------------------------------------------------------------------------------------------------------------------------------------------------------------------------------------------------------------------------------------------------------------------------------------------------------------------------------------------------------------|
| МКВ5                  | <ul> <li>external dimensions: 1800x400x500 mm (H x W x D)</li> <li>1 compartment locked with a key</li> <li>internal dimensions of the compartment:<br/>1759,4x399,5x478 mm (H x W x D)</li> <li>compartment interspace: 1722x321mm (H x W)</li> <li>a bag holder is installed inside the unit</li> <li>there is a throw-in flap in the door, which allows you to throw dirty clothes directly into the bag</li> <li>weight: ~28 kg</li> <li>external dimensions: 1800x400x500 mm (H x W x D)</li> <li>1 compartment locked with a key</li> <li>internal dimensions of the compartment:<br/>1759x398x478 mm (H x W x D)</li> <li>compartment interspace: 1724x321mm (H x W)</li> <li>throw-in slot dimensions: 344x175 mm (H x W)</li> </ul> | MKB5         MKB5E           June 1000         June 10000         June 1000 |
| Construction:         | <ul> <li>weight: ~26,5 kg</li> <li>body: 0,8 mm steel</li> <li>door: 0,8 mm steel</li> <li>bag holder: 0,8-1,0 mm steel</li> </ul>                                                                                                                                                                                                                                                                                                                                                                                                                                                                                                                                                                                                           | 398,5 wew.<br>400<br>400                                                                                                                                                                                                                                                                                                                                                                                                                                                                                                                                                                                                                                                                                                                                                                                                                                                                                                                                                                                                                                                                                                                                                                                                                                                                                                                                                                |
| Important!            |                                                                                                                                                                                                                                                                                                                                                                                                                                                                                                                                                                                                                                                                                                                                              |                                                                                                                                                                                                                                                                                                                                                                                                                                                                                                                                                                                                                                                                                                                                                                                                                                                                                                                                                                                                                                                                                                                                                                                                                                                                                                                                                                                         |