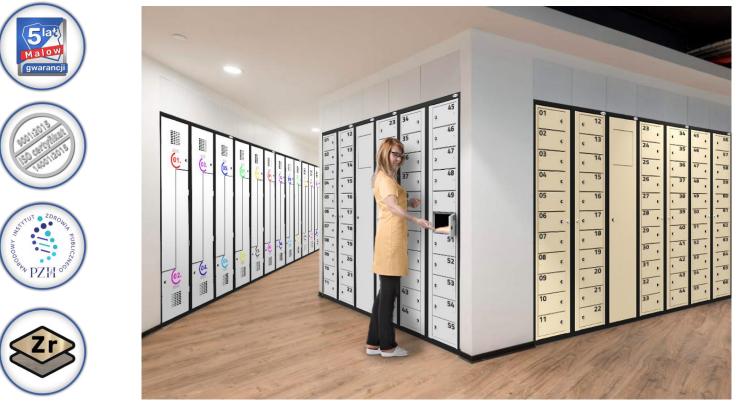

## MKB lockers for clean and dirty clothing storage

#### **Description:**

MKB lockers are very practical utility lockers used, among other things, for the distribution of health and safety articles, picking up clean clothes and returning dirty ones. Each locker is locked with an independent key and the common frame makes it possible to open all lockers at the same time. Person in charge of distribution of work and safety materials has access to all lockers so as to control stock levels and replenish them regularly, while each employee retrieves his or her allocation individually.

The main advantage of MKB cabinets is a significant reduction in consumption of OHS materials, and thus reduction in costs. The module with a holder for a bag for dirty clothes enables dirty clothes to be easily dropped in through the drop opening in the door. The modular construction of MKB lockers allow for their free configuration and gives the possibility to combine them with other social cabinets from our offer.