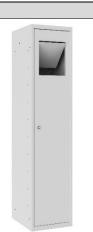

### MKB lockers for clean and dirty clothing storage

| MKB4<br>Construction: | <ul> <li>✓ external dimensions: 1800x400x500 mm (H x W x D)</li> <li>✓ 11 boxes</li> <li>✓ internal dimensions of a box: 151x398.5x478mm (H x W x D)</li> <li>✓ box interspace: 137.6x245mm (H x W)</li> <li>✓ each box is locked with an independent key</li> <li>✓ central frame which makes it possible to open all the boxes at the same time.</li> <li>✓ shelves are riveted</li> <li>✓ 10 kg maximum load per shelf</li> <li>✓ weight: ~39 kg</li> <li>body: 0,6-0,8 mm steel</li> <li>doors: 0,8 mm steel</li> <li>frame: 1,5 mm steel</li> <li>shelf: 0,6 mm steel</li> </ul>                                                                                                                                                        |                                                                                                                                                                                                                                                                                                                                                                                                                                                                                                                                                                                                                                                                                                                                                                                                                                                                                                                                                                                                                                                                                                                                                                                                                                                                                                                                                                                         |
|-----------------------|----------------------------------------------------------------------------------------------------------------------------------------------------------------------------------------------------------------------------------------------------------------------------------------------------------------------------------------------------------------------------------------------------------------------------------------------------------------------------------------------------------------------------------------------------------------------------------------------------------------------------------------------------------------------------------------------------------------------------------------------|-----------------------------------------------------------------------------------------------------------------------------------------------------------------------------------------------------------------------------------------------------------------------------------------------------------------------------------------------------------------------------------------------------------------------------------------------------------------------------------------------------------------------------------------------------------------------------------------------------------------------------------------------------------------------------------------------------------------------------------------------------------------------------------------------------------------------------------------------------------------------------------------------------------------------------------------------------------------------------------------------------------------------------------------------------------------------------------------------------------------------------------------------------------------------------------------------------------------------------------------------------------------------------------------------------------------------------------------------------------------------------------------|
| МКВ5                  | <ul> <li>external dimensions: 1800x400x500 mm (H x W x D)</li> <li>1 compartment locked with a key</li> <li>internal dimensions of the compartment:<br/>1759,4x399,5x478 mm (H x W x D)</li> <li>compartment interspace: 1722x321mm (H x W)</li> <li>a bag holder is installed inside the unit</li> <li>there is a throw-in flap in the door, which allows you to throw dirty clothes directly into the bag</li> <li>weight: ~28 kg</li> <li>external dimensions: 1800x400x500 mm (H x W x D)</li> <li>1 compartment locked with a key</li> <li>internal dimensions of the compartment:<br/>1759x398x478 mm (H x W x D)</li> <li>compartment interspace: 1724x321mm (H x W)</li> <li>throw-in slot dimensions: 344x175 mm (H x W)</li> </ul> | MKB5         MKB5E           June 1000         June 10000         June 1000 |
| Construction:         | <ul> <li>weight: ~26,5 kg</li> <li>body: 0,8 mm steel</li> <li>door: 0,8 mm steel</li> <li>bag holder: 0,8-1,0 mm steel</li> </ul>                                                                                                                                                                                                                                                                                                                                                                                                                                                                                                                                                                                                           | 398,5 wew.<br>400<br>400                                                                                                                                                                                                                                                                                                                                                                                                                                                                                                                                                                                                                                                                                                                                                                                                                                                                                                                                                                                                                                                                                                                                                                                                                                                                                                                                                                |
| Important!            |                                                                                                                                                                                                                                                                                                                                                                                                                                                                                                                                                                                                                                                                                                                                              |                                                                                                                                                                                                                                                                                                                                                                                                                                                                                                                                                                                                                                                                                                                                                                                                                                                                                                                                                                                                                                                                                                                                                                                                                                                                                                                                                                                         |