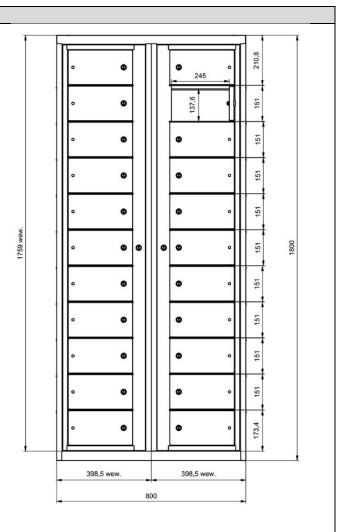

#### Cechy charakterystyczne: MKB2

- ✓ external dimensions: 1800x800x500 mm (H x W x D)
- ✓ 2 columns, 11 boxes per column
- ✓ internal dimensions of a box: 151x398.5x478 mm (H x W x D)
- ✓ box interspace: 137.6x245mm (H x W)
- $\checkmark$   $\,$  each box is locked with an independent key
- ✓ Both left and right columns have a central frame which makes it possible to open all the boxes in one column at the same time.
- ✓ locks on both frames have the same number so that both can be opened with one key
- ✓ shelves are riveted
- ✓ 10 kg maximum load per shelf
- ✓ weight: ~73 kg