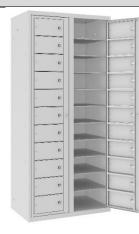

#### Cechy charakterystyczne: MKB2

- ✓ external dimensions: 1800x800x500 mm (H x W x D)
- ✓ 2 columns, 11 boxes per column
- ✓ internal dimensions of a box: 151x398.5x478 mm (H x W x D)
- ✓ box interspace: 137.6x245mm (H x W)
- $\checkmark$   $\,$  each box is locked with an independent key
- ✓ Both left and right columns have a central frame which makes it possible to open all the boxes in one column at the same time.
- ✓ locks on both frames have the same number so that both can be opened with one key
- ✓ shelves are riveted
- ✓ 10 kg maximum load per shelf
- ✓ weight: ~73 kg

# Construction:

- body: 0,6-0,8 mm steel
- doors: 0,8 mm steel
- frame: 1,5 mm steel
- shelf: 0,6 mm steel

MALOW Spółka z o.o. ul. Wojska Polskiego 114A 16-400 Suwałki

🔺 www.malow.pl