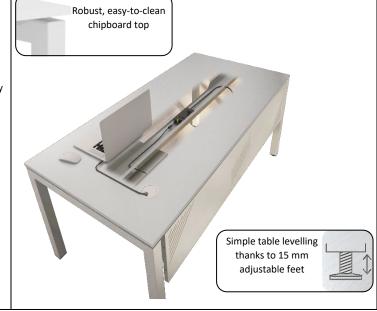

## Description

Thanks to its minimalist form and timeless design, STB tables fit perfectly into any interior. The solid legs of the table are equipped with levelling feet in the range of 15 mm, allowing levelling in any room. STB tables can be connected together using connectors. Thanks to the modularity of the STB tables, the number of configurations which can be built from them is unlimited. For greater comfort of use it is possible to order a metal cover covering covering the space under the table. The tabletop is made of 18 mm thick chipboard, which is easy to clean and available in 6 veneers as standard. The metal structure of the table is available in 16 RAL colours as standard. STB family furniture is equipped with cable passages. Dedicated pedestals Szp are available for the STB family.

## **Features**

- 5-year warranty (according to the terms of Malow products warranty).
- The table rests on solid legs of square profile
  50 x 50 mm. The profile walls are made of 2 mm thick metal sheet.
- Table legs are equipped with feet adjustable in the range of 15 mm to allow levelling and height adjustment in any room
- Cable channel under the top enables storage of cables, power supply or power strip.
- Options for table equipment:
  - perforated metal back panel (optional)
  - mediaports (optional)
  - Cable grommets (optional)
  - cable trunking (optional)
- Table connectors:
  - half-round connectors
  - quarter round connectors
- Tables are supplied in components for easy assembly.
- Table top in 18 mm chipboard.
- Chipboard top available in 6 veneers as standard.
- Powder coated furniture, construction available in 16 RAL colours as standard.