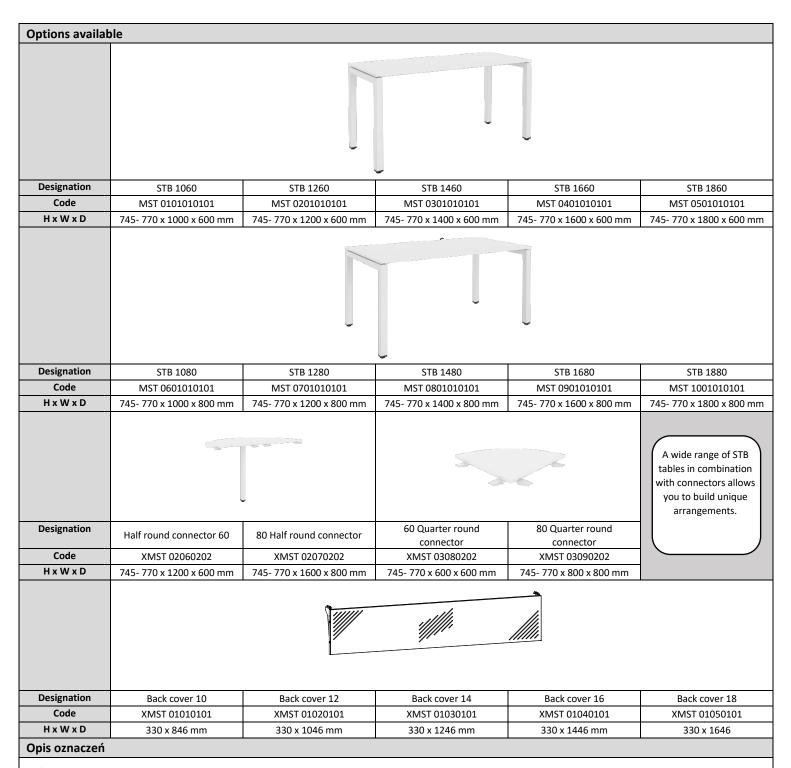

## STB OFFICE DESKS

## Description

Thanks to its minimalist form and timeless design, STB tables fit perfectly into any interior. The solid legs of the table are equipped with levelling feet in the range of 15 mm, allowing levelling in any room. STB tables can be connected together using connectors. Thanks to the modularity of the STB tables, the number of configurations which can be built from them is unlimited. For greater comfort of use it is possible to order a metal cover covering covering the space under the table. The tabletop is made of 18 mm thick chipboard, which is easy to clean and available in 6 veneers as standard. The metal structure of the table is available in 16 RAL colours as standard. STB family furniture is equipped with cable passages. Dedicated pedestals Szp are available for the STB family.

## **Features**

- 5-year warranty (according to the terms of Malow products warranty).
- The table rests on solid legs of square profile
  50 x 50 mm. The profile walls are made of 2 mm thick metal sheet.
- Table legs are equipped with feet adjustable in the range of 15 mm to allow levelling and height adjustment in any room
- Cable channel under the top enables storage of cables, power supply or power strip.
- Options for table equipment:
  - perforated metal back panel (optional)
  - mediaports (optional)
  - Cable grommets (optional)
  - cable trunking (optional)
- Table connectors:
  - half-round connectors
  - quarter round connectors
- Tables are supplied in components for easy assembly.
- Table top in 18 mm chipboard.
- Chipboard top available in 6 veneers as standard.
- Powder coated furniture, construction available in 16 RAL colours as standard.