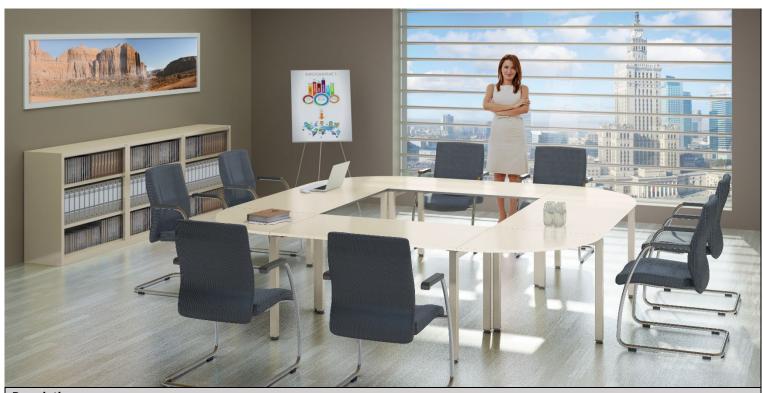

## STB OFFICE DESKS

## Description

Thanks to its minimalist form and timeless design, STB tables fit perfectly into any interior. The solid legs of the table are equipped with levelling feet in the range of 15 mm, allowing levelling in any room. STB tables can be connected together using connectors. Thanks to the modularity of the STB tables, the number of configurations which can be built from them is unlimited. For greater comfort of use it is possible to order a metal cover covering covering the space under the table. The tabletop is made of 18 mm thick chipboard, which is easy to clean and available in 6 veneers as standard. The metal structure of the table is available in 16 RAL colours as standard. STB family furniture is equipped with cable passages. Dedicated pedestals Szp are available for the STB family.