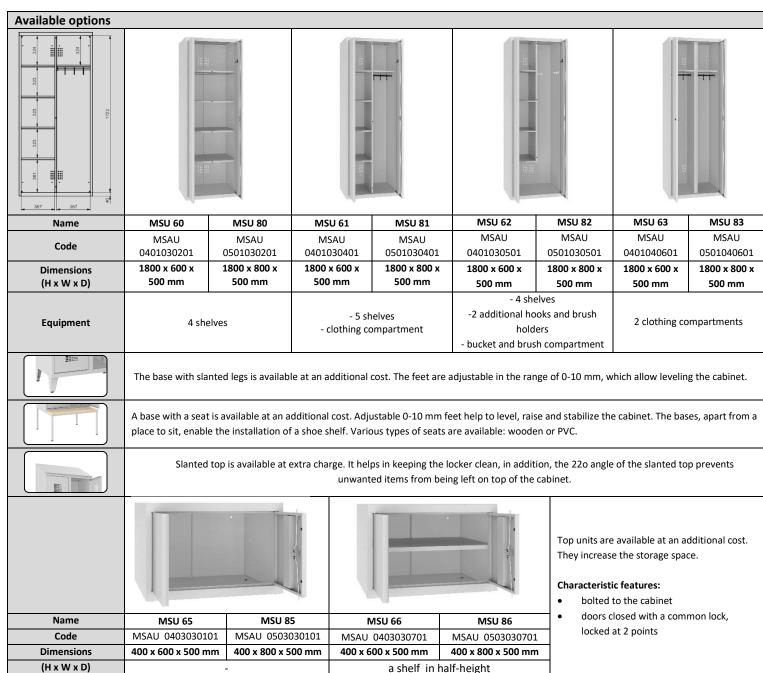

- with 4 fixed shelves (MSU 60, 80)
- with a vertical compartment, 4 shelves in the left part, shelf and a bar with 3 hooks for clothes in the right part (MSU 61, 81)
- separated by a partial vertical compartment, where the left part has 4 shelves, and the right part has a special holders for brushes and mops, and a place for a bucket (MSU 62, 82)
  - with a vertical compartment, where both parts have a shelf and a bar with 3 hooks for clothes (MSU 63, 83)