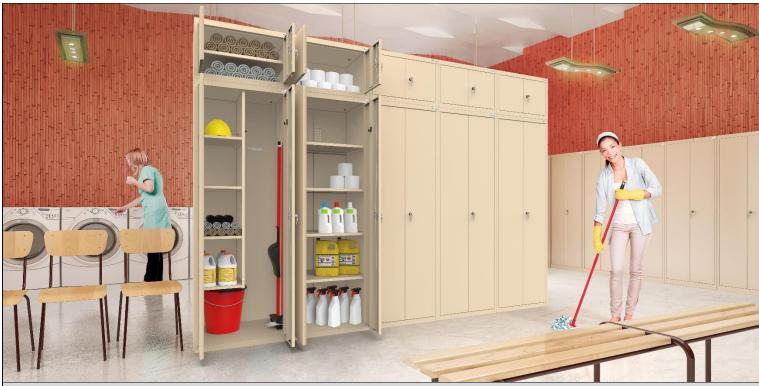

#### Description

Multifunctional household lockers help in keeping order and household items. The universal design allows you to store clothes, cleaning agents and cleaning equipment. Their dimensions correspond to other wardrobes, so you can combine utility wardrobes with stands and other furniture. An additional advantage of this solution is that it can be additionally equipped with legs, plinths, bases or canopies. You can also install a practical extension that increases the storage space for detergents and cleaning agents. Utility cabinets are available in the following options:

- with 4 fixed shelves (MSU 60, 80)
- with a vertical compartment, 4 shelves in the left part, shelf and a bar with 3 hooks for clothes in the right part (MSU 61, 81)
- separated by a partial vertical compartment, where the left part has 4 shelves, and the right part has a special holders for brushes and mops, and a place for a bucket (MSU 62, 82)
  - with a vertical compartment, where both parts have a shelf and a bar with 3 hooks for clothes (MSU 63, 83)