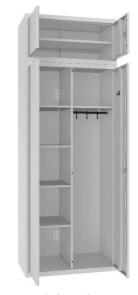

- with 4 fixed shelves (MSU 60, 80)
- with a vertical compartment, 4 shelves in the left part, shelf and a bar with 3 hooks for clothes in the right part (MSU 61, 81)
- separated by a partial vertical compartment, where the left part has 4 shelves, and the right part has a special holders for brushes and mops, and a place for a bucket (MSU 62, 82)
  - with a vertical compartment, where both parts have a shelf and a bar with 3 hooks for clothes (MSU 63, 83)

## MSU Janitor locker

- lockers are designed for dry and ventilated indoor spaces
- lockers are delivered completely and require no assembly
- 5 years warranty (according to Malow products warranty terms)
- reinforcement giving high door stiffness
- vertical partition and shelves are riveted to the body
- the cabinet is ventilated
- maximum shelf load 10 kg
- made of 0,6 0,8 mm thick metal sheet
- available in 16 RAL colours at no extra charge
- doors closed with a common 2 points lock, with two keys included
- holes in the sides for screwing together, holes in the back for screwing to the wall
- welded construction, additionally reinforced with welds, which rigid and strengthen the construction